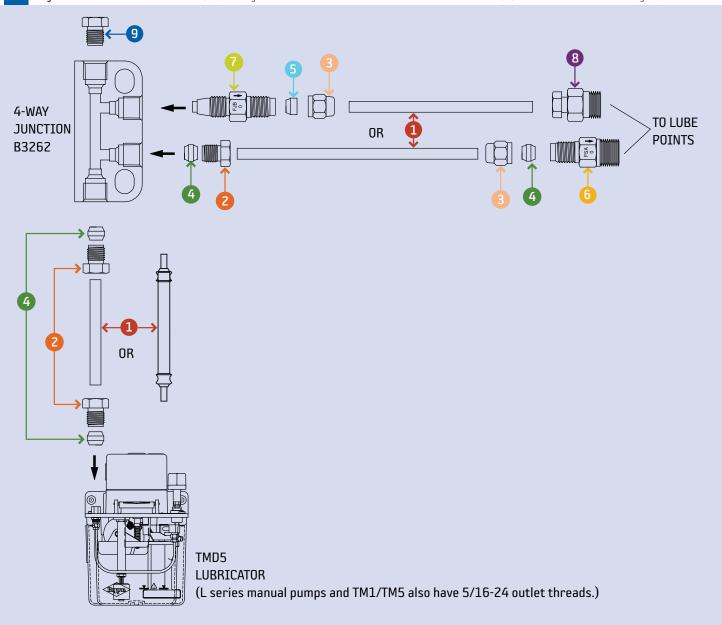

e side | 5/32" sleeve for metal tubing                                | B1061          | D 10              |
| 5 Compression Sleeves-Single side | 5/32" sleeve for plastic tubing                              | B8272          | Page 19           |
| 6                                 | Lube point mount meter unit for 5/32" tubing                 | B1083          | D 26.25           |
| Meter Units                       | Junction mounted meter unit for 5/32" tubing                 | B2495          | Page 34-35        |
| 8 Tubing Adapters Assemblies      | 5/32" tube X 1/8NPT male str. assembly                       | B3297          | Page 10-11        |
| 9 Plugs                           | 5/16-24 Plug                                                 | B3784          | Page 20           |





## **SLR Typical Push-to-Connect Layout**

|   | NAME                | DESCRIPTION                                        | EXAMPLE PART # | DETAIL PART PAGES |  |
|---|---------------------|----------------------------------------------------|----------------|-------------------|--|
| 1 | Tubing - Nylon      | 5/32" or 4mm O.D. nylon tubing                     | 5N25           | Page 30           |  |
| 2 | PTC Adapter         | 5/32" Tube X 5/16-24 male adapter                  | AR5005         | Page 16           |  |
|   | M                   | PTC Junction mount meter unit for 5/32" tubing     | QSA-00         | D 26.25           |  |
|   | Meter Units         | PTC lube point mounted meter unit for 5/32" tubing | QJB-00         | Page 34-35        |  |
| 5 | PTC Tubing Adapters |