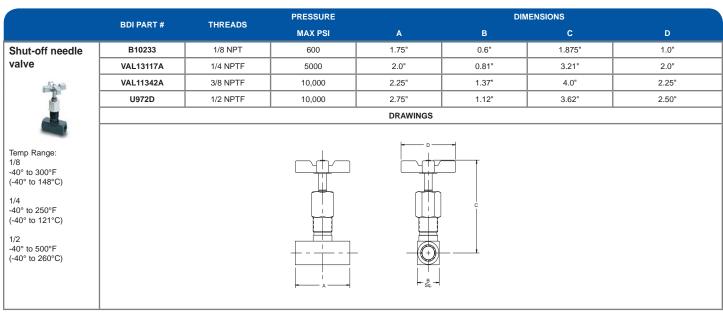

| Page59                                   |
|------------------------------------------|
| Anchor Blocks                            |
| Anchor Tees                              |
|                                          |
| Page 60-61                               |
| Shut-off Needle Valves                   |
| Adjustable Flow Restrictor               |
| Drain Valves                             |
| Indicator Caps                           |
| Brushes                                  |
|                                          |
| Page                                     |
| Pressure Switches - Wire Leads           |
| Pressure Switches - DIN Style            |
| Pressure Switches - Spade Type           |
|                                          |
| Page                                     |
| Pressure Switches - DIN Style            |
| Pressure Switches - Spade Type           |
| Pressure Switches - Digital              |
|                                          |
| Page64                                   |
| Pressure Switches - NEMA 3               |
| Pressure Switches - NEMA 4X              |
| Page CE                                  |
| Page                                     |
| Pressure Switches - NEMA 4/4X            |
| Pressure Switches - Open Frame Type      |
| Page                                     |
| Pressure Switches - XP - Explosion Proof |
| Fressule Switches - AF - Explosion From  |
| Page                                     |
| Pressure Switches - Air                  |
| 7.1                                      |
| Page 68-69                               |
| Pressure Gauges                          |
| Oil Level Sight Plugs                    |
|                                          |
| Page70                                   |
| Window Units                             |
| Sight Feed                               |
| P                                        |
| Page71                                   |
| Nozzles                                  |
| Page72                                   |
| Inline Filters                           |
|                                          |
| Strainers                                |