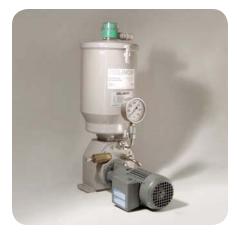

| 80 rpm 120cc/min. (7.3 cu. in./min.)            |  |
|                                                                         |                                                        | 160 rpm 235cc/min. (14.3 cu. in./min)           |  |
|                                                                         |                                                        | 250 rpm 365cc/min. (22.2 cu. in./min.)          |  |
| Temperature Range (Ambient)                                             |                                                        | -5°F to 176°F (-20°C to 80°C)                   |  |
| Built-in Pressure Relief Value                                          |                                                        | 0 to 5800 psi (0 to 40 bar)                     |  |



ВМ-В



BS-B

#### How to Order

BM-B and BS-B Lubricators feature a smart part number ordering system, where you can tailor the lubricator to meet your needs. First, choose the gear motor, reservoir capacity and accessories you need. Then, put the numbers into the corresponding squares in the easy-to-use grid. You now have the customized part numbers for your lubricator.

Example: To order a BS-B Lubricator with a 2 hp (160 rpm) three phase flange mounted gear motor, 60 liter reservoir and a level switch, you would use Part #BSB01A030A01.





#### **Controllers**

#### SC400

The SC400 Multi-Function Controller/Monitor is designed to operate, control and monitor all types of Dualine systems, including those having an electric or hydraulic reversing valve. The unit is easily programmed