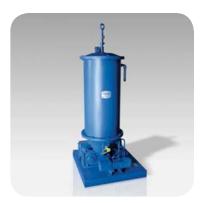

|                                |             | THREAD    | S / TUBE   |            | BDI F | BDI PART# |      | SIONS |         |  |  |
|--------------------------------|-------------|-----------|------------|------------|-------|-----------|------|-------|---------|--|--|
|                                | Male for Tu | be OD (1) | Male for T | ube OD (2) | Steel | Brass     | A    | В     | DRAWING |  |  |
|                                | Tube OD     | Thread    | Thread     | Tube OD    | Steel | DIASS     | ^    |       |         |  |  |
| Straight Tubing                | 5/32        | 5/16-24   | 5/16-24    | 5/32       | _     | B2306     | 1.0" | .375" | A       |  |  |
| Adapter Body                   |             |           |            |            |       |           |      |       | A       |  |  |
| C-unit din                     |             |           |            |            |       |           |      |       | 2 1     |  |  |
| II I III DIOGEO                |             |           |            |            |       |           |      |       |         |  |  |
| Used with B1095 & B1061/B8272. |             |           |            |            |       |           |      |       |         |  |  |
|                                |             |           |            |            |       |           |      |       |         |  |  |