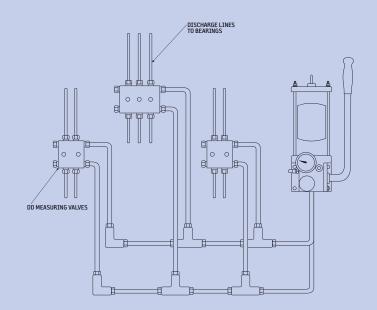

in the system. A controller is also used to monitor system functionality. (See a variation of this system layout, *Spray Systems*, on pages 22-23.)

#### Relevant products include:

- + DD Valves, DM Valves or DDM/SDM Modular Valves (pages 6-9)
- + Air Operated Barrel Pump (page 12-13)
- + Air Control Panel (see components on page 13)
- + Reversing Valve (pages 14-15)
- + Controllers (pages 20-21)



#### **Manual Lubricator System**

Bijur Delimon has a complete line of manual lubricators that can be affixed to DD, DM or DDM/SDM Dualine valves. The lubricators have a built-in reversing valve so that pressure can be applied and released on each handle stroke.

#### Relevant products include:

- + DD Valves, DM Valves or DDM/SDM Modular Valves (pages 6-9)
- + Manual Lubricators (page 11)



#### **Dualine Valves**

#### **DD & DM Valves**

Dualine DD and DM lubricating valves are completely hydraulic in operation and will deliver either oil or grease. They are also fully and individually adjustable in regard to discharge quantity and are equipped with operational indicators. Each DD valve serves two bearings; however, by a simple method of cross-porting, it will serve one. Therefore, a four valve block, as an example, can actually serve anywhere between four and eight bearings. DM series valves always have one discharge port per valve section located on the bottom of the valve. DD and DM valves can be supplied in several basic discharge capacities and are available in blocks consisting of one, two, three or four valves.

#### **Benefits**





#### **Prox Switch Kits**

| D