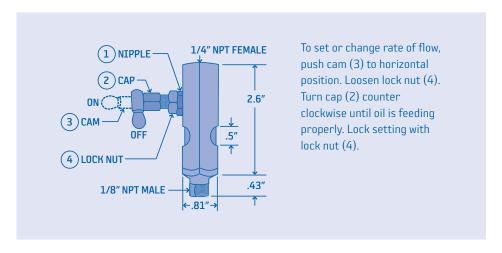

|             | TUBE        | TYPE | В          | DI PART#   |           | NOTES            |                     |
|-------------|-------------|------|------------|------------|-----------|------------------|---------------------|
|             | Tube OD (1) | #    | Steel      | Brass      | Stainless |                  | DRAWINGS            |
| Compression | 3/32        | 1    | _          | B3313      |           |                  | TYPE 1              |
| Sleeves     | 3/32        | 1    |            | BB3313     | _         | B3313 PACK OF 50 | DOUBLE SIDED        |
| 0.00100     | 1/8         | 2    | _          | 27338      | _         | NYLON TUBING     |                     |
|             | 1/8         | 2    | _          | _          | 27338SS   | NYLON TUBING     |                     |
|             | 1/8         | 1    | _          | 24456      | _         | METAL TUBING     | ] ((( )))      1    |
|             | 5/32        | 1    | _          | B1061      | _         | METAL TUBING     |                     |
|             | 5/32        | 2    | _          | B8272      | _         | NYLON TUBING     |                     |
|             | 5/32        | 1    | _          | BB1061     | _         | B1061 PACK OF 50 |                     |
| TYPE # 1    | 5/32        | 2    | _          | BB8272     | _         | B8272 PACK OF 50 |                     |
|             | 3/16        | 1    | _          | B1227      | _         |                  | TYPE 2              |
|             | 1/4         | 1    | _          | B2520      | _         | METAL TUBING     | SINGLE SIDED SLEEVE |
|             | 1/4         | 2    | _          | B10202     | _         | NYLON TUBING     |                     |
|             | 1/4         | 3    | B10088-1   | _          | _         |                  | 1 (( ))    4        |
| 0.00        | 5/16        | 3    | B10088-2   | _          |           |                  | (( ))    1          |
|             | 3/8         | 1    | _          | B6532      | _         |                  |                     |
| TYPE # 2    | 3/8         | 3    | B10088-3   | _          | _         |                  |                     |
|             | 4MM         | 3    | 73511-1134 | _          | l –       |                  |                     |
|             | 4MM         | 1    | _          | 35001      | _         |                  | TYPE 3              |
|             | 4MM         | 3    | AR995      | _          | _         | LL SERIES        | SINGLE STEEL        |
|             | 4MM         | 4    | _          | 73511-2711 | _         |                  |                     |
|             | 6MM         | 4    | _          | 73511-2721 | _         |                  |                     |
|             | 6MM         | 3    | AR206      | <u> </u>   | _         | LL SERIES        | 1 ((( )))    1      |
| TYPE # 3    | 6MM         | 3    | 73511-1154 | _          | _         | LIGHT SERIES     | 1                   |
|             | 6MM         | 1    | <u> </u>   | 35002      | _         | LIGHT SERIES     |                     |
| -           | 6MM         | 2    | _          | 22577      | _         | NYLON TUBING     | 1                   |
|             | 6MM         | 1    | _          | B2520C     | _         | METAL TUBING     | TVDE 4              |
|             | 6MM         | 1    | _          | AR938      | _         | METAL TUBING     | TYPE 4  BARREL TYPE |
|             | 8MM         | 3    | AR200      | <u> </u>   | _         | L SERIES         | DARREL ITPE         |
| TYPE # 4    | 8MM         | 3    | 73511-1164 | _          | _         | LIGHT SERIES     |                     |
|             | 8MM         | 1    | <u> </u>   | 35003      | _         | LIGHT SERIES     | ]                   |
|             | 8MM         | 3    | 73511-1224 | _          | _         | HEAVY SERIES     | ]                   |
|             | 10MM        | 3    | 73511-1234 | _          | _         |                  |                     |
|             | 10MM        | 1    | <u> </u>   | 25677      | _         | USE W/25568      |                     |
|             | 10MM        | 3    | AR209      | _          | _         | L SERIES         |                     |