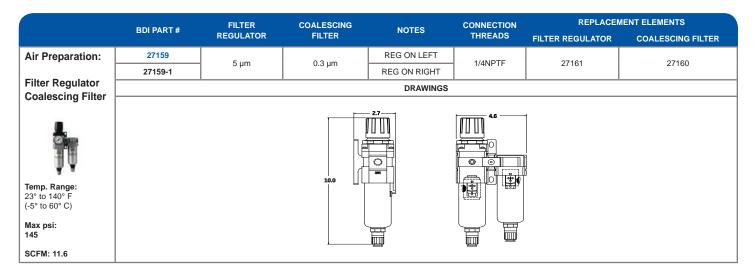

| 1/4NPTF               | 60200                           | 60201                           |
| Filter Regulator Coalescing Filter                      | 60195-9   |                     |                      | 220VAC              |                       |                                 |                                 |
| Solenoid Valve                                          |           |                     |                      | DRAWINGS            |                       |                                 |                                 |
| Temp. Range: 23° to 140° F (-5° to 60° C)  Max psi: 145 |           |                     |                      |                     |                       | *Individual<br>Filter/Regulator | - P.N. 60193-5                  |















## **SLR Typical Compression Layout**

| NAME                              | DESCRIPTION                                                  | EXAMPLE PART # | DETAIL PART PAGES |
|-----------------------------------|--------------------------------------------------------------|----------------|-------------------|
| Tubing - Metal                    | 5/32" O.D. TUBING                                            | 5C25           | Page 31           |
| Tubing - Nylon                    | 5/32" O.D. nylon tubing                                      | 5N25           | Page 30           |
| Hose Assemblies                   | 5/16 or 7/16 O.D. hose assemblies with 5/32" stand-pipe ends | B4588          | Page 22           |
| 2 Compression Bushings            | 5/32" male compress