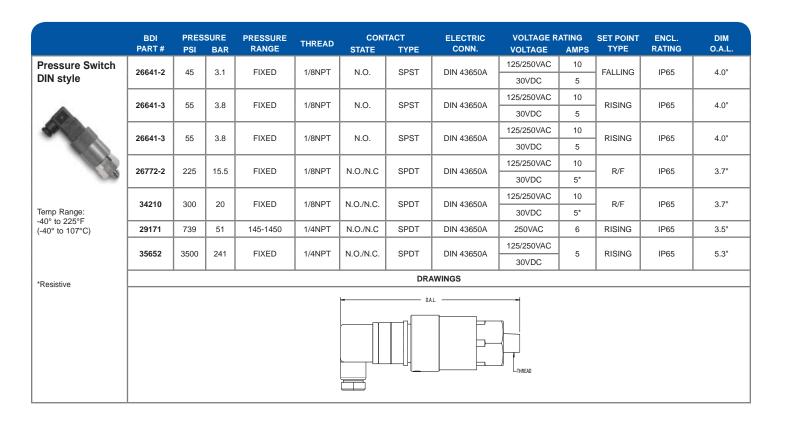

| Page59                                   |
|------------------------------------------|
| Anchor Blocks                            |
| Anchor Tees                              |
|                                          |
| Page 60-61                               |
| Shut-off Needle Valves                   |
| Adjustable Flow Restrictor               |
| Drain Valves                             |
| Indicator Caps                           |
| Brushes                                  |
|                                          |
| Page                                     |
| Pressure Switches - Wire Leads           |
| Pressure Switches - DIN Style            |
| Pressure Switches - Spade Type           |
|                                          |
| Page                                     |
| Pressure Switches - DIN Style            |
| Pressure Switches - Spade Type           |
| Pressure Switches - Digital              |
|                                          |
| Page64                                   |
| Pressure Switches - NEMA 3               |
| Pressure Switches - NEMA 4X              |
| Page CE                                  |
| Page                                     |
| Pressure Switches - NEMA 4/4X            |
| Pressure Switches - Open Frame Type      |
| Page                                     |
| Pressure Switches - XP - Explosion Proof |
| Fressule Switches - AF - Explosion From  |
| Page                                     |
| Pressure Switches - Air                  |
| 7.1                                      |
| Page 68-69                               |
| Pressure Gauges                          |
| Oil Level Sight Plugs                    |
|                                          |
| Page70                                   |
| Window Units                             |
| Sight Feed                               |
| P                                        |
| Page71                                   |
| Nozzles                                  |
| Page72                                   |
| Inline Filters                           |
|                                          |
| Strainers                                |