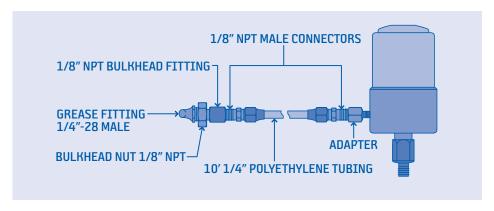

| Dimensions                                        | Part # |
|--------------------|---------------------------------------------------|--------|
| 4 oz (113.4 g)     | 3-1/4" diameter (82.5mm)<br>7-1/8" height (181mm) | 704    |



#### LubeLine™ Refill Kit

#### Remote Grease Refill Kit

The great majority of plants have hard to reach lubrication sites. The LubeLine Refill Kit allows refilling from distances up to 10 feet, and will fit all grease units.

The LubeLine Refill Kit comes complete with all of the required fittings and 10 feet of high pressure tube. Remember, this product is specifically designed to refill a LubeSite unit, not replace it. LubeLine units should be prefilled prior to hook-up to the LubeSite unit. Be certain the LubeLine Refill Kit is free of all air bubbles.



| Description         | Hose              | Part #   |
|---------------------|-------------------|----------|
| LubeLine Refill Kit | 10' high pressure | LubeLine |



#### LubeSite Oil Feeders

#### Overview

To dependably fill the need for automatic oil lubrication, we offer a full line of LubeSite single-point oilers, which include:

- + Drip Oilers
- + Gravity Feed Oilers
- + Wick Oilers
- + Chain Oilers
- + SAVER Oilers
- + Constant Level Oiler

Our popular standard oiler offers the flexibility of a 4 oz or an 8 oz capacity reservoir set in a metal base. This base will withstand the punishment of extreme vibration or industry's worst environments. The SAVER line of economical oilers provide a low-cost alternative for those who require performance at a low price and don't need the se