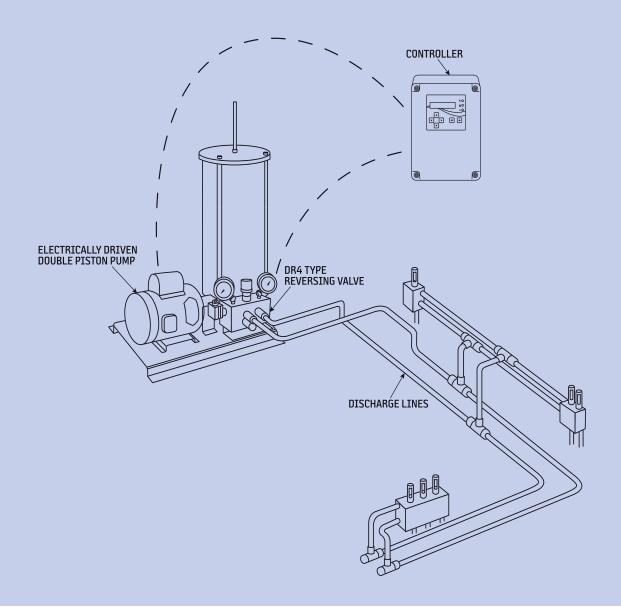

he ability to positively displace a broad range of lubricants from light oil to grade 2 grease.
- Lubrication discharge volume at each bearing is fully adjustable even after start-up.

#### **Dualine Systems**

There are several various types of Dualine systems that can be designed using Bijur Delimon components featured in this brochure. Flexibility is a key part of the Bijur Delimon product family. The following represent typical system layouts.

#### **Motor Driven Piston Pump System**

One of the most popular Dualine systems features Dualine valves, a central station (pump, cycle switch and reversing valve) and a controller.

#### Relevant products include:

- + DD Valves, DM Valves or DDM/SDM Modular Valves (pages 6-9)
- + Central Stations (pages 16-19)
- + Controllers (pages 20-21)



#### **Air Powered System**

Another popular Dualine system utilizes an air-operated barrel pump providing lubricant to Dualine valves in the system.

A reversing valve with a pressure gauge is utilized to reverse the lubrication flow in the system. A controller is also used to monitor system functionality. (See a variation of this system layout, *Spray Systems*, on pages 22-23.)

#### Relevant products include:

- + DD Valves, DM Valves or DDM/SDM Modular Valves (pages 6-9)
- + Air Operated Barrel Pump (page 12-13)
- + Air Control Panel (see components on page 13)
- + Reversing Valve (pages 14-15)
- + Controllers (pages 20-21)



#### **Manual Lubricator System**

Bijur Delimon has a complete line of manual lubricators that can be affixed to DD, DM or DDM/SDM Dualine valves. The lubrica