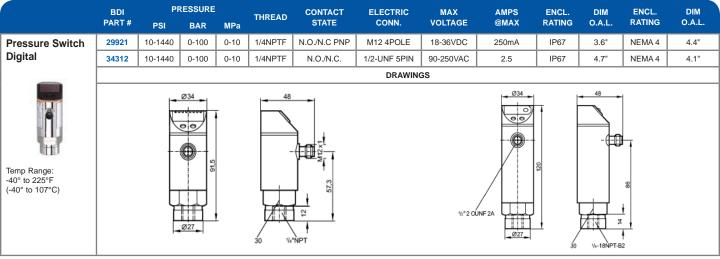

| Page59                                   |
|------------------------------------------|
| Anchor Blocks                            |
| Anchor Tees                              |
|                                          |
| Page 60-61                               |
| Shut-off Needle Valves                   |
| Adjustable Flow Restrictor               |
| Drain Valves                             |
| Indicator Caps                           |
| Brushes                                  |
|                                          |
| Page                                     |
| Pressure Switches - Wire Leads           |
| Pressure Switches - DIN Style            |
| Pressure Switches - Spade Type           |
|                                          |
| Page                                     |
| Pressure Switches - DIN Style            |
| Pressure Switches - Spade Type           |
| Pressure Switches - Digital              |
|                                          |
| Page64                                   |
| Pressure Switches - NEMA 3               |
| Pressure Switches - NEMA 4X              |
| Page CE                                  |
| Page                                     |
| Pressure Switches - NEMA 4/4X            |
| Pressure Switches - Open Frame Type      |
| Page                                     |
| Pressure Switches - XP - Explosion Proof |
| Fressule Switches - AF - Explosion From  |
| Page                                     |
| Pressure Switches - Air                  |
| 7.1                                      |
| Page 68-69                               |
| Pressure Gauges                          |
| Oil Level Sight Plugs                    |
|                                          |
| Page70                                   |
| Window Units                             |
| Sight Feed                               |
| P                                        |
| Page71                                   |
| Nozzles                                  |
| Page72                                   |
| Inline Filters                           |
|                                          |
| Strainers                                |