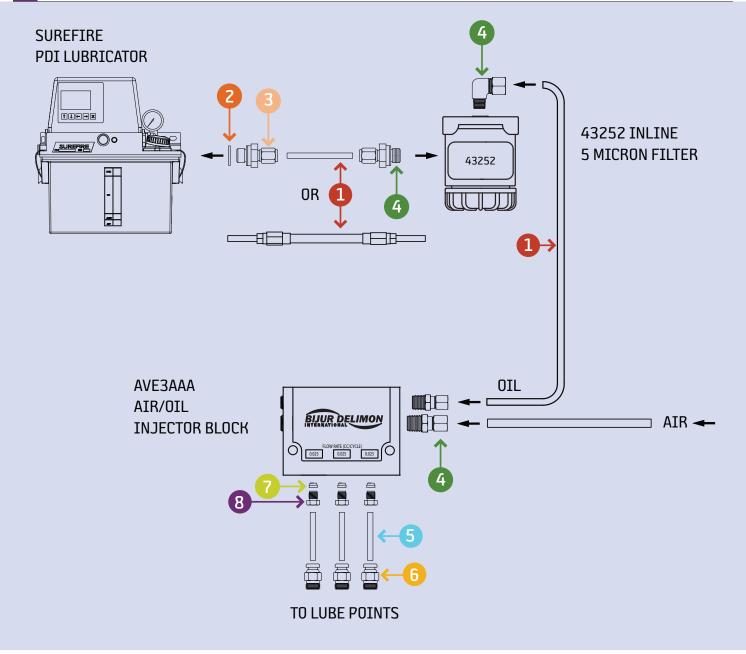

| Page 73                                 |
|-----------------------------------------|
| Inline Filters                          |
| Fill Strainers                          |
| Stainless Inline Filter                 |
| Page74-75                               |
| Air Vents                               |
| Liquid Tight Fittings                   |
| Ball Valves                             |
| Breather Vent Valves                    |
| Muffler Filters                         |
| Vent Valves                             |
| Deutsch Wire Assemblies                 |
| Page                                    |
| DIN Connectors                          |
| DIN Wire Assemblies                     |
| Electric Cables                         |
| Pana 27                                 |
| Page                                    |
| M12 Cables                              |
| Bayonet Connectors                      |
|                                         |
| Page                                    |
| Filter Regulators                       |
| FRL's                                   |
| Page79                                  |
| Regulators                              |
| Air Control Panels                      |
| Horns                                   |
|                                         |
| Apendix80-93                            |
| SLR Layout Compression                  |
| SLR Layout Push-to-Connect              |
| SLR Layout Continious                   |
| PDI Layout Air-Oil                      |
| PDI Layout ZEM                          |
| PDI Layout FL-33/42/32/43               |
| PDI Layout FL-11/FL-45                  |
| PDI Layout FL1/FL-44                    |
| PROG Layout 2000                        |
| PROG Layout M25006                      |
| PROG Layout M2500G PROG Layout PVB/PVBM |
| I HOO Layout I VD/I VDIVI               |