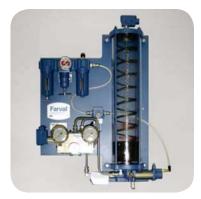

|                                |             | THREAD    | S / TUBE   |            | BDI F | BDI PART# |      | SIONS |         |  |  |
|--------------------------------|-------------|-----------|------------|------------|-------|-----------|------|-------|---------|--|--|
|                                | Male for Tu | be OD (1) | Male for T | ube OD (2) | Steel | Brass     | A    | В     | DRAWING |  |  |
|                                | Tube OD     | Thread    | Thread     | Tube OD    | Steel | DIASS     | ^    |       |         |  |  |
| Straight Tubing                | 5/32        | 5/16-24   | 5/16-24    | 5/32       | _     | B2306     | 1.0" | .375" | A       |  |  |
| Adapter Body                   |             |           |            |            |       |           |      |       | A       |  |  |
| C-unit din                     |             |           |            |            |       |           |      |       | 2 1     |  |  |
| II I III DIOGEO                |             |           |            |            |       |           |      |       |         |  |  |
| Used with B1095 & B1061/B8272. |             |           |            |            |       |           |      |       |         |  |  |
|                                |             |           |            |            |       |           |      |       |         |  |  |