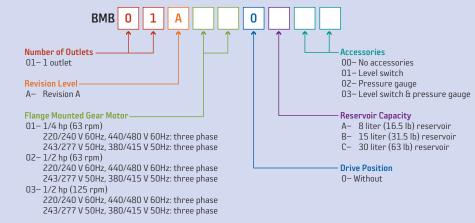

| -5°F to 176°F (-20°C to 80°C)                   |  |
| Built-in Pressure Relief Value                                          |                                                        | 0 to 5800 psi (0 to 40 bar)                     |  |



ВМ-В



BS-B

#### How to Order

BM-B and BS-B Lubricators feature a smart part number ordering system, where you can tailor the lubricator to meet your needs. First, choose the gear motor, reservoir capacity and accessories you need. Then, put the numbers into the corresponding squares in the easy-to-use grid. You now have the customized part numbers for your lubricator.

Example: To order a BS-B Lubricator with a 2 hp (160 rpm) three phase flange mounted gear motor, 60 liter reservoir and a level switch, you would use Part #BSB01A030A01.





#### **Controllers**

#### SC400

The SC400 Multi-Function Controller/Monitor is designed to operate, control and monitor all types of Dualine systems, including those having an electric or hydraulic reversing valve. The unit is easily programmed by the customer via the controller's set up mode.

The SC400 also allows customers to operate a two zone system with a single control. The SC400 has the ability to operate a pump and two zone valves. Each zone operates independently. "Two zone" feature is not available for Dualine electric reversing valve systems or for systems that require "air purge" (afterblow).

The SC400 also incorporates an automatic fill feature. The SC400 activates a fill pump (as needed) to maintain proper fluid levels.

#### **Features**

- + IP-56 Enclosure Rating,