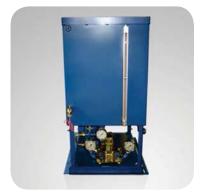

|                                |             | THREAD    | S / TUBE   |            | BDI F | BDI PART# |      | SIONS |         |  |  |
|--------------------------------|-------------|-----------|------------|------------|-------|-----------|------|-------|---------|--|--|
|                                | Male for Tu | be OD (1) | Male for T | ube OD (2) | Steel | Brass     | A    | В     | DRAWING |  |  |
|                                | Tube OD     | Thread    | Thread     | Tube OD    | Steel | DIASS     | ^    |       |         |  |  |
| Straight Tubing                | 5/32        | 5/16-24   | 5/16-24    | 5/32       | _     | B2306     | 1.0" | .375" | A       |  |  |
| Adapter Body                   |             |           |            |            |       |           |      |       | A       |  |  |
| C-unit din                     |             |           |            |            |       |           |      |       | 2 1     |  |  |
| II I III DIOGEO                |             |           |            |            |       |           |      |       |         |  |  |
| Used with B1095 & B1061/B8272. |             |           |            |            |       |           |      |       |         |  |  |
|                                |             |           |            |            |       |           |      |       |         |  |  |