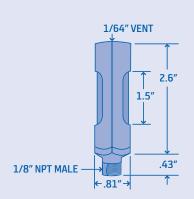

ex size | Lens<br>Diameter | Part #   |
|---------------------|-------------|----------|------------------|----------|
| 400 psi             | 3/8" NPT    | 3/4"     | 7/16"            | LSPB 38  |
| 250 psi             | 1/2" NPT    | 7/8"     | 5/8"             | LSPB 50  |
| 200 psi             | 3/4" NPT    | 1 1/8"   | 3/4"             | LSPB 75  |
| 100 psi             | 1" NPT      | 1 3/8"   | 1"               | LSPB 100 |
| 60 psi              | 1-1/4" NPT  | 1 3/4"   | 1 3/16"          | LSPB 125 |



# LubeSite Vented Liquid Level Sight

LubeSite's accurate way to check liquid level in a closed tank. Both male and female models feature a large window on two sides for easy visual inspection, top venting for vertical mounting and a sight tube which is designed for easy cleaning.



Sights are sized to fit existing or readily available fittings. Heavy duty material is used through (black oxide steel). Sights measure .81" wide by 2.6" high (male) or 2.17" high (female).

#### Technical Data

| Operating Temperature - | -10°F to 250°F (-23°C to 121°C) |
|-------------------------|---------------------------------|
|-------------------------|---------------------------------|

| Description | Part # |
|-------------|--------|
| Male        | LLS-3M |
| Female      | LLS-3F |



## LubeSite Adjustable Valve Flow Sight

This cam makes small flow adjustments easier. The lock nut resists vibrations and maintains a preset flow. It has an easy to see lock on/lock off action with spring action to positively control the needle.



#### Technical Data

| <b>Operating Temperatur