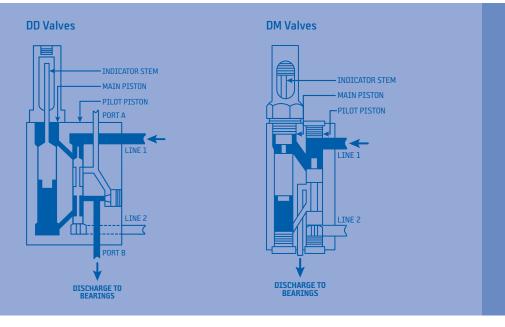

quipped with operational indicators. Each DD valve serves two bearings; however, by a simple method of cross-porting, it will serve one. Therefore, a four valve block, as an example, can actually serve anywhere between four and eight bearings. DM series valves always have one discharge port per valve section located on the bottom of the valve. DD and DM valves can be supplied in several basic discharge capacities and are available in blocks consisting of one, two, three or four valves.

#### **Benefits**





#### **Prox Switch Kits**

| Description | Part # |
|-------------|--------|
| DM60 series | 37291  |
| DD50 series | 37290  |

Note: Need one kit for each indicator pin. See datasheet 35965 for additional infomation.

See Datasheet #35513 for additional information on DD/DM valves.



#### How it Works

Pressurized lubricant entering the valve forces the pilot piston down, allowing pressure to be applied to top of the main piston. The main piston begins to move down under pressure, forcing lubricant from its chamber, past the lower land of the pilot piston and out the discharge line to the bearing. When pressure in the supply line is reversed, lubricant then enters valve and forces the pilot piston up, allowing pressure to be applied to bottom of main piston, which begins to move up, forcing lubricant from its chamber, past the upper land of the pilot piston and out the second discharge line to the bearing.

#### Valve Output

| Model | Discharge per piston stroke |                         | Discharge change per   | Total adj. range |
|-------|------------------------