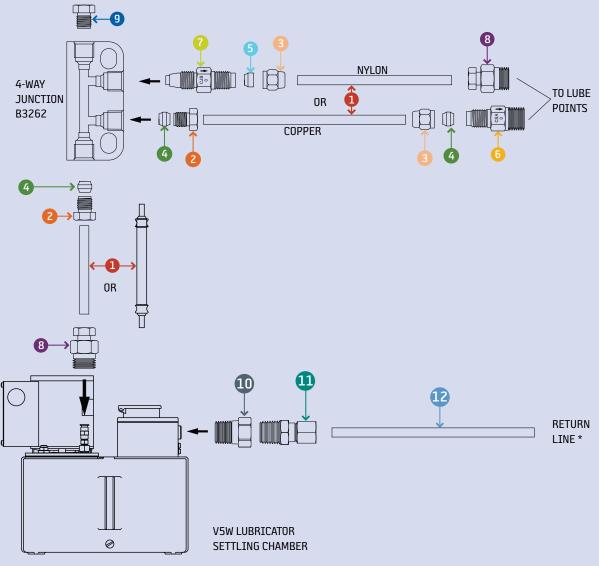

| Page 73                                 |
|-----------------------------------------|
| Inline Filters                          |
| Fill Strainers                          |
| Stainless Inline Filter                 |
| Page74-75                               |
| Air Vents                               |
| Liquid Tight Fittings                   |
| Ball Valves                             |
| Breather Vent Valves                    |
| Muffler Filters                         |
| Vent Valves                             |
| Deutsch Wire Assemblies                 |
| Page                                    |
| DIN Connectors                          |
| DIN Wire Assemblies                     |
| Electric Cables                         |
| Pana 27                                 |
| Page                                    |
| M12 Cables                              |
| Bayonet Connectors                      |
|                                         |
| Page                                    |
| Filter Regulators                       |
| FRL's                                   |
| Page79                                  |
| Regulators                              |
| Air Control Panels                      |
| Horns                                   |
|                                         |
| Apendix80-93                            |
| SLR Layout Compression                  |
| SLR Layout Push-to-Connect              |
| SLR Layout Continious                   |
| PDI Layout Air-Oil                      |
| PDI Layout ZEM                          |
| PDI Layout FL-33/42/32/43               |
| PDI Layout FL-11/FL-45                  |
| PDI Layout FL1/FL-44                    |
| PROG Layout 2000                        |
| PROG Layout M25006                      |
| PROG Layout M2500G PROG Layout PVB/PVBM |
| I HOO Layout I VD/I VDIVI               |