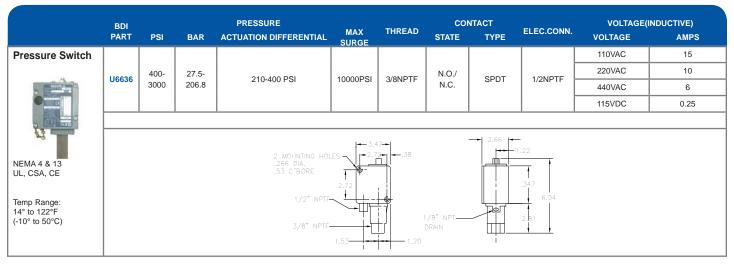

| Page59                                   |
|------------------------------------------|
| Anchor Blocks                            |
| Anchor Tees                              |
|                                          |
| Page 60-61                               |
| Shut-off Needle Valves                   |
| Adjustable Flow Restrictor               |
| Drain Valves                             |
| Indicator Caps                           |
| Brushes                                  |
|                                          |
| Page                                     |
| Pressure Switches - Wire Leads           |
| Pressure Switches - DIN Style            |
| Pressure Switches - Spade Type           |
|                                          |
| Page                                     |
| Pressure Switches - DIN Style            |
| Pressure Switches - Spade Type           |
| Pressure Switches - Digital              |
|                                          |
| Page64                                   |
| Pressure Switches - NEMA 3               |
| Pressure Switches - NEMA 4X              |
| Page CE                                  |
| Page                                     |
| Pressure Switches - NEMA 4/4X            |
| Pressure Switches - Open Frame Type      |
| Page                                     |
| Pressure Switches - XP - Explosion Proof |
| Fressule Switches - AF - Explosion From  |
| Page                                     |
| Pressure Switches - Air                  |
| 7.1                                      |
| Page 68-69                               |
| Pressure Gauges                          |
| Oil Level Sight Plugs                    |
|                                          |
| Page70                                   |
| Window Units                             |
| Sight Feed                               |
| P                                        |
| Page71                                   |
| Nozzles                                  |
| Page72                                   |
| Inline Filters                           |
|                                          |
| Strainers                                |