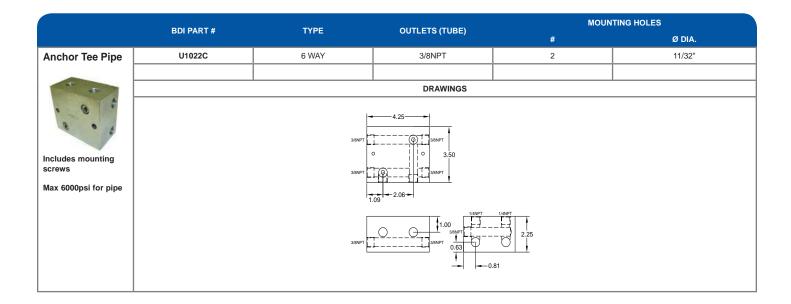

| Page59                                   |
|------------------------------------------|
| Anchor Blocks                            |
| Anchor Tees                              |
|                                          |
| Page 60-61                               |
| Shut-off Needle Valves                   |
| Adjustable Flow Restrictor               |
| Drain Valves                             |
| Indicator Caps                           |
| Brushes                                  |
|                                          |
| Page                                     |
| Pressure Switches - Wire Leads           |
| Pressure Switches - DIN Style            |
| Pressure Switches - Spade Type           |
|                                          |
| Page                                     |
| Pressure Switches - DIN Style            |
| Pressure Switches - Spade Type           |
| Pressure Switches - Digital              |
|                                          |
| Page64                                   |
| Pressure Switches - NEMA 3               |
| Pressure Switches - NEMA 4X              |
| Page CE                                  |
| Page                                     |
| Pressure Switches - NEMA 4/4X            |
| Pressure Switches - Open Frame Type      |
| Page                                     |
| Pressure Switches - XP - Explosion Proof |
| Fressule Switches - AF - Explosion From  |
| Page                                     |
| Pressure Switches - Air                  |
| 7.1                                      |
| Page 68-69                               |
| Pressure Gauges                          |
| Oil Level Sight Plugs                    |
|                                          |
| Page70                                   |
| Window Units                             |
| Sight Feed                               |
| P                                        |
| Page71                                   |
| Nozzles                                  |
| Page72                                   |
| Inline Filters                           |
|                                          |
| Strainers                                |