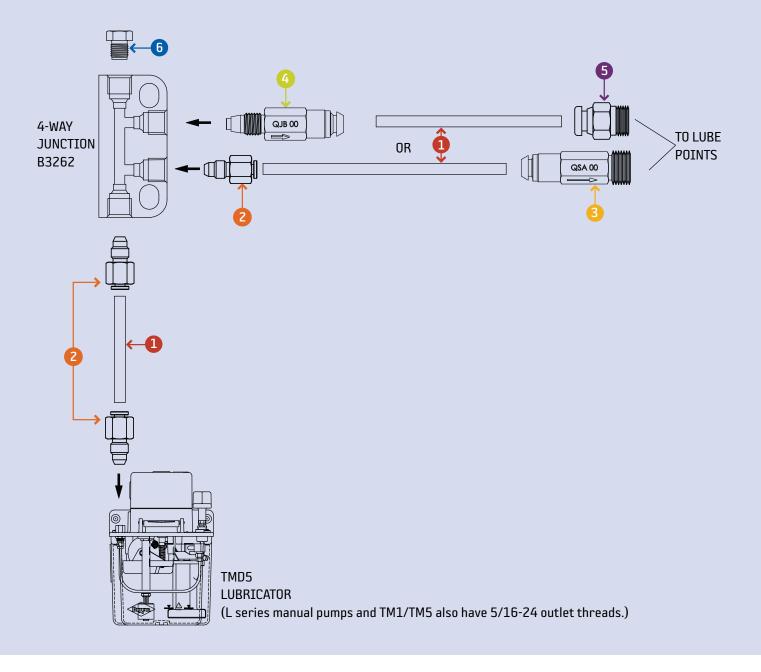

-------------------------------|----------------|-------------------|--|
| 1 | Tubing - Nylon      | 5/32" or 4mm O.D. nylon tubing                     | 5N25           | Page 30           |  |
| 2 | PTC Adapter         | 5/32" Tube X 5/16-24 male adapter                  | AR5005         | Page 16           |  |
|   | M                   | PTC Junction mount meter unit for 5/32" tubing     | QSA-00         | D 26.25           |  |
|   | Meter Units         | PTC lube point mounted meter unit for 5/32" tubing | QJB-00         | Page 34-35        |  |
| 5 | PTC Tubing Adapters | 5/32" tube X 1/8NPT male str. assembly             | 20101-1        | Page 16           |  |
| 6 | Plugs               | 5/16-24 Plug                                       | B3784          | Page 20           |  |





## **SLR Typical Continuous Layout**

| NAME                            | DESCRIPTION                                                  | EXAMPLE PART # | DETAIL PART PAGES |
|---------------------------------|--------------------------------------------------------------|----------------|-------------------|
| Tubing - Metal                  | 5/32" O.D. TUBING                                            | 5C25           | Page 31           |
| Tubing - Nylon                  | 5/32" O.D. nylon tubing                                      | 5N25           | Page 30           |
| Hose Assemblies                 | 5/16 or 7/16 O.D. hose assemblies with 5/32" stand-pipe ends | B4588          | Page 22           |
| Compression Bushings            | 5/32" male compression bushing