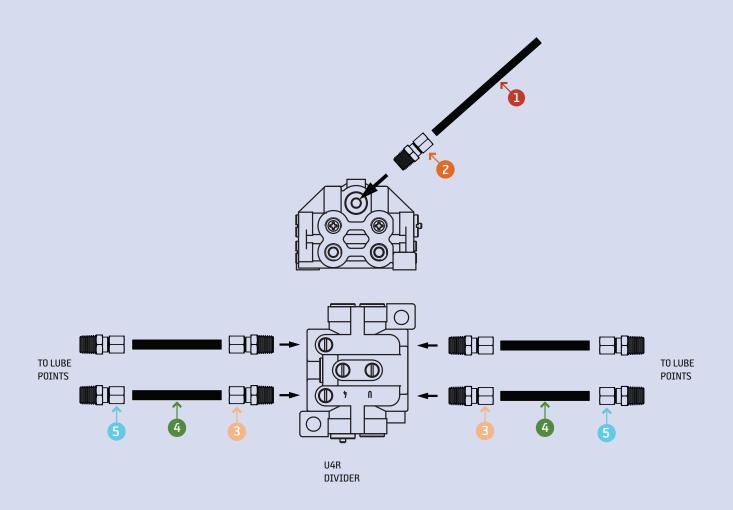

sive U-BLOCK Typical Layout

|     |                     | NAME              | DESCRIPTION          | EXAMPLE PART # | DETAIL PART PAGES |
|-----|---------------------|-------------------|----------------------|----------------|-------------------|
| PLY | 1                   | Tubing            | 1/4" O.D. Steel      | U424E4         | Page 31           |
| SUP | 2 Tubing Connectors |                   | 1/4"BSPT x 1/4" Tube | 20806          | Page 10-11        |
| 믬   |                     | Tubing Connectors | 1/8"BSPT X 1/4" Tube | 15578          | Page 10-11        |
|     | 4                   | Tubing            | 1/4" O.D. Nylon      | B10437         | Page 30           |
| Ë   | 5                   | Tubing Connectors | 1/8"NPT X 1/4" Tube  | B6534          | Page 10-11        |



<sup>\*</sup> Note: U-Block outlets cannot use standard plugs, use crossport kits.



## **Dualine DD/DM Typical Layout**

|               |                   | NAME                             | DESCRIPTION                           | EXAMPLE PART #<br>DD20 | EXAMPLE PART #<br>DM30 | EXAMPLE PART #<br>DD50<br>DM40/50/60 | DETAIL PART<br>PAGES |
|---------------|-------------------|----------------------------------|---------------------------------------|------------------------|------------------------|--------------------------------------|----------------------|
| Щ             | 1                 | Tubing                           | Steel Tubing 1/4" O.D.                | U424E4                 | -                      | -                                    | D 21                 |