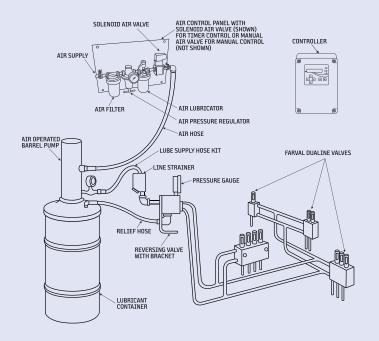

### Relevant products include:

- + DD Valves, DM Valves or DDM/SDM Modular Valves (pages 6-9)
- + Central Stations (pages 16-19)
- + Controllers (pages 20-21)



#### **Air Powered System**

Another popular Dualine system utilizes an air-operated barrel pump providing lubricant to Dualine valves in the system.

A reversing valve with a pressure gauge is utilized to reverse the lubrication flow in the system. A controller is also used to monitor system functionality. (See a variation of this system layout, *Spray Systems*, on pages 22-23.)

#### Relevant products include:

- + DD Valves, DM Valves or DDM/SDM Modular Valves (pages 6-9)
- + Air Operated Barrel Pump (page 12-13)
- + Air Control Panel (see components on page 13)
- + Reversing Valve (pages 14-15)
- + Controllers (pages 20-21)



#### **Manual Lubricator System**

Bijur Delimon has a complete line of manual lubricators that can be affixed to DD, DM or DDM/SDM Dualine valves. The lubricators have a built-in reversing valve so that pressure can be applied and released on each handle stroke.

#### Relevant products include:

- + DD Valves, DM Valves or DDM/SDM Modular Valves (pages 6-9)
- + Manual Lubricators (page 11)



#### **Dualine Valves**

#### **DD & DM Valves**

Dualine DD and DM lubricating valves are completely hydraulic in operation and will deliver either oil or grease. They are also fully and individually adjustable in regard to discharge quantity and are equipped with operational indicators. Each DD valve serves two bearings; however, by a simple method of cross-porting, it will serve one. Therefore,