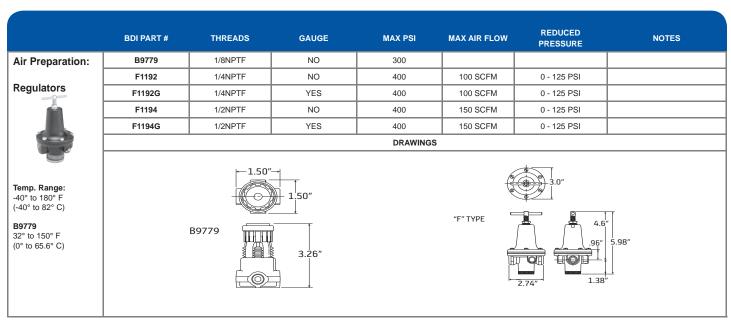

| 1/4NPTF               | 60200                           | 60201                           |
| Filter Regulator Coalescing Filter                      | 60195-9   |                     |                      | 220VAC              |                       |                                 |                                 |
| Solenoid Valve                                          |           |                     |                      | DRAWINGS            |                       |                                 |                                 |
| Temp. Range: 23° to 140° F (-5° to 60° C)  Max psi: 145 |           |                     |                      |                     |                       | *Individual<br>Filter/Regulator | - P.N. 60193-5                  |















## **SLR Typical Compression Layout**

| NAME                              | DESCRIPTION                                                  | EXAMPLE PART # | DETAIL PART PAGES |
|-----------------------------------|--------------------------------------------------------------|----------------|-------------------|
| Tubing - Metal                    | 5/32" O.D. TUBING                                            | 5C25           | Page 31           |
| Tubing - Nylon                    | 5/32" O.D. nylon tubing                                      | 5N25           | Page 30           |
| Hose Assemblies                   | 5/16 or 7/16 O.D. hose assemblies with 5/32" stand-pipe ends | B4588          | Page 22           |
| 2 Compression Bushings            | 5/32" male compression bu