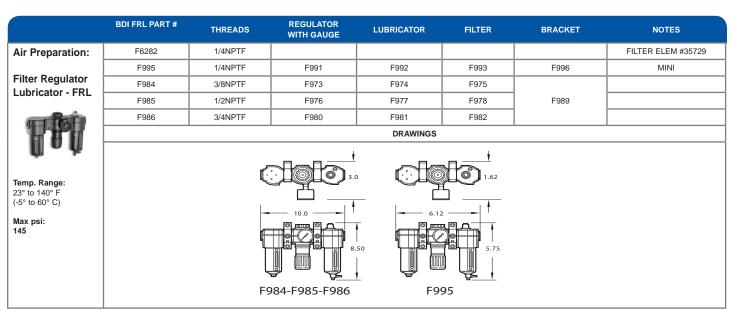

| 1/4NPTF               | 60200                           | 60201                           |
| Filter Regulator Coalescing Filter                      | 60195-9   |                     |                      | 220VAC              |                       |                                 |                                 |
| Solenoid Valve                                          |           |                     |                      | DRAWINGS            |                       |                                 |                                 |
| Temp. Range: 23° to 140° F (-5° to 60° C)  Max psi: 145 |           |                     |                      |                     |                       | *Individual<br>Filter/Regulator | - P.N. 60193-5                  |















## **SLR Typical Compression Layout**

| NAME                              | DESCRIPTION                                                  | EXAMPLE PART # | DETAIL PART PAGES |
|-----------------------------------|--------------------------------------------------------------|----------------|-------------------|
| Tubing - Metal                    | 5/32" O.D. TUBING                                            | 5C25           | Page 31           |
| Tubing - Nylon                    | 5/32" O.D. nylon tubing                                      | 5N25           | Page 30           |
| Hose Assemblies                   | 5/16 or 7/16 O.D. hose assemblies with 5/32" stand-pipe ends | B4588          | Page 22           |
| 2 Compression Bushings            | 5/32" male compressio