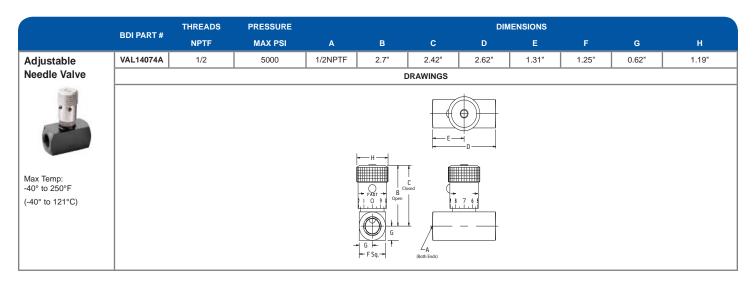

| Page59                                   |
|------------------------------------------|
| Anchor Blocks                            |
| Anchor Tees                              |
|                                          |
| Page 60-61                               |
| Shut-off Needle Valves                   |
| Adjustable Flow Restrictor               |
| Drain Valves                             |
| Indicator Caps                           |
| Brushes                                  |
|                                          |
| Page                                     |
| Pressure Switches - Wire Leads           |
| Pressure Switches - DIN Style            |
| Pressure Switches - Spade Type           |
|                                          |
| Page                                     |
| Pressure Switches - DIN Style            |
| Pressure Switches - Spade Type           |
| Pressure Switches - Digital              |
|                                          |
| Page64                                   |
| Pressure Switches - NEMA 3               |
| Pressure Switches - NEMA 4X              |
| Page CE                                  |
| Page                                     |
| Pressure Switches - NEMA 4/4X            |
| Pressure Switches - Open Frame Type      |
| Page                                     |
| Pressure Switches - XP - Explosion Proof |
| Fressule Switches - AF - Explosion From  |
| Page                                     |
| Pressure Switches - Air                  |
| 7.1                                      |
| Page 68-69                               |
| Pressure Gauges                          |
| Oil Level Sight Plugs                    |
|                                          |
| Page70                                   |
| Window Units                             |
| Sight Feed                               |
| P                                        |
| Page71                                   |
| Nozzles                                  |
| Page72                                   |
| Inline Filters                           |
|                                          |
| Strainers                                |