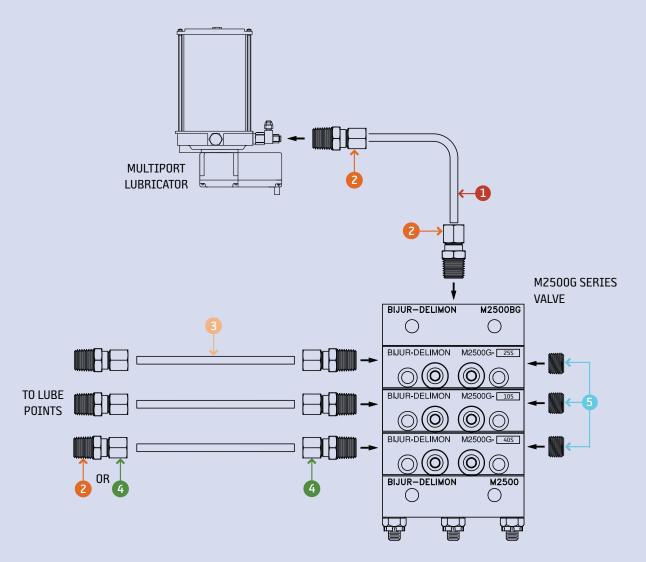

|
|                             | Tubing          | 1/4" O.D. Nylon Tubing                     | 21672          | Page 30           |
|                             |                 | 1/4" O.D. Tube X 1/8"NPT straight adapter  | U83B1          |                   |
|                             | Tubing Adaptage | 1/4" O.D. Tube X 1/8"NPT straight adapter  | B6534          | D 10 11           |
|                             | Tubing Adapters | 1/4" O.D. Tube X 1/8"NPT 90 degree adapter | U87B1          | Page 10-11        |
|                             |                 | 1/4" O.D. Tube X 1/8"NPT 90 degree adapter | B6536          |                   |
| Ë 5                         | Plugs           | 1/8"NPT                                    | U119AC         | Page 20           |



<sup>\*</sup> Note: 1/4" O.D. tubing is to be used with oil only and 3/8" O.D. tubing is to be used for NLGI #2 grease or lighter. If a supply line of longer than 25 feet is needed consult factory for proper supply line size.



## **Progressive PVB/PVBM Typical Layout**

| NAME                      | DESCRIPTION                                                                              | EXAMPLE PART #  | DETAIL PART PAGES |  |
|---------------------------|------------------------------------------------------------------------------------------|-----------------|-------------------|--|
| Hose                      | 1/4" I.D. hose (SAE 100R2) 5800psi wp                                                    | U7184           | Page 26           |  |
| 1 Tubing                  | 3/8" I.D.