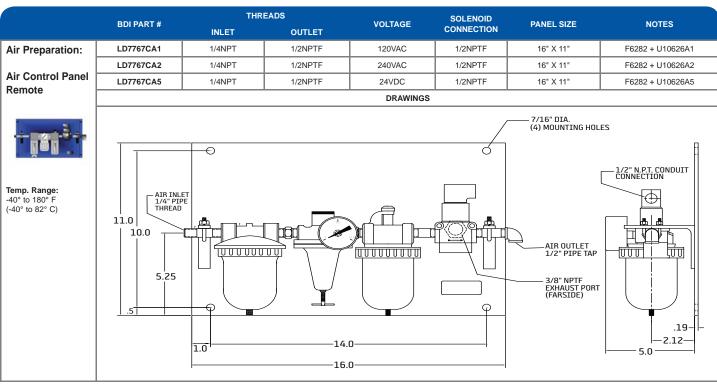

| Page 73                                 |
|-----------------------------------------|
| Inline Filters                          |
| Fill Strainers                          |
| Stainless Inline Filter                 |
| Page74-75                               |
| Air Vents                               |
| Liquid Tight Fittings                   |
| Ball Valves                             |
| Breather Vent Valves                    |
| Muffler Filters                         |
| Vent Valves                             |
| Deutsch Wire Assemblies                 |
| Page                                    |
| DIN Connectors                          |
| DIN Wire Assemblies                     |
| Electric Cables                         |
| Pana 27                                 |
| Page                                    |
| M12 Cables                              |
| Bayonet Connectors                      |
|                                         |
| Page                                    |
| Filter Regulators                       |
| FRL's                                   |
| Page79                                  |
| Regulators                              |
| Air Control Panels                      |
| Horns                                   |
|                                         |
| Apendix80-93                            |
| SLR Layout Compression                  |
| SLR Layout Push-to-Connect              |
| SLR Layout Continious                   |
| PDI Layout Air-Oil                      |
| PDI Layout ZEM                          |
| PDI Layout FL-33/42/32/43               |
| PDI Layout FL-11/FL-45                  |
| PDI Layout FL1/FL-44                    |
| PROG Layout 2000                        |
| PROG Layout M25006                      |
| PROG Layout M2500G PROG Layout PVB/PVBM |
| I HOO Layout I VD/I VDIVI               |