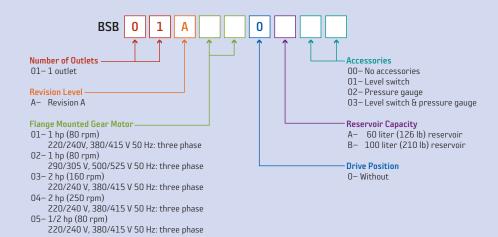

| -5°F to 176°F (-20°C to 80°C)                   |  |
| Built-in Pressure Relief Value                                          |                                                        | 0 to 5800 psi (0 to 40 bar)                     |  |



ВМ-В



BS-B

#### How to Order

BM-B and BS-B Lubricators feature a smart part number ordering system, where you can tailor the lubricator to meet your needs. First, choose the gear motor, reservoir capacity and accessories you need. Then, put the numbers into the corresponding squares in the easy-to-use grid. You now have the customized part numbers for your lubricator.

Example: To order a BS-B Lubricator with a 2 hp (160 rpm) three phase flange mounted gear motor, 60 liter reservoir and a level switch, you would use Part #BSB01A030A01.





#### **Controllers**

#### SC400

The SC400 Multi-Function Controller/Monitor is designed to operate, control and monitor all types of Dualine systems, including those having an electric or hydraulic reversing valve. The unit is easily programmed by the customer via the controller's set up mode.

The SC400 also allows customers to operate a two zone system with a single control. The SC400 has the ability to operate a pump and two zone valves. Each zone operates independently. "Two zone" feature is not available for Dualine electric reversing valve systems or for systems that require "air purge" (afterblow).

The SC400 also incorporates an automatic fill feature. The SC400 activates a fill pump (as needed) to maintain proper fluid levels.

#### **Features**

- + IP-56 Enclosure Rating, co