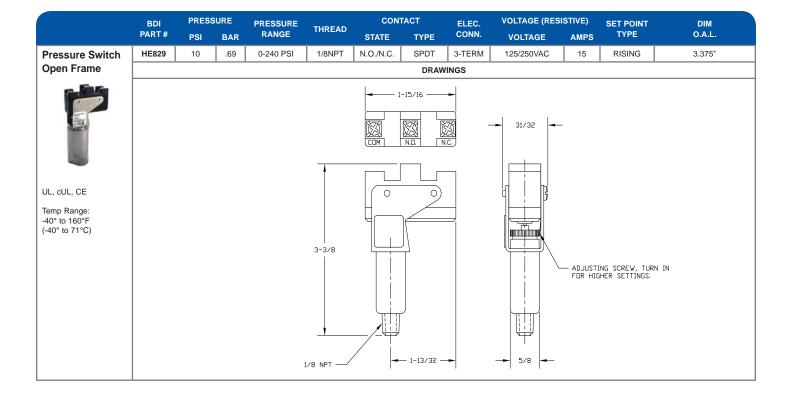

| Page59                                   |
|------------------------------------------|
| Anchor Blocks                            |
| Anchor Tees                              |
|                                          |
| Page 60-61                               |
| Shut-off Needle Valves                   |
| Adjustable Flow Restrictor               |
| Drain Valves                             |
| Indicator Caps                           |
| Brushes                                  |
|                                          |
| Page                                     |
| Pressure Switches - Wire Leads           |
| Pressure Switches - DIN Style            |
| Pressure Switches - Spade Type           |
|                                          |
| Page                                     |
| Pressure Switches - DIN Style            |
| Pressure Switches - Spade Type           |
| Pressure Switches - Digital              |
|                                          |
| Page64                                   |
| Pressure Switches - NEMA 3               |
| Pressure Switches - NEMA 4X              |
| Page CE                                  |
| Page                                     |
| Pressure Switches - NEMA 4/4X            |
| Pressure Switches - Open Frame Type      |
| Page                                     |
| Pressure Switches - XP - Explosion Proof |
| Fressule Switches - AF - Explosion From  |
| Page                                     |
| Pressure Switches - Air                  |
| 7.1                                      |
| Page 68-69                               |
| Pressure Gauges                          |
| Oil Level Sight Plugs                    |
|                                          |
| Page70                                   |
| Window Units                             |
| Sight Feed                               |
| P                                        |
| Page71                                   |
| Nozzles                                  |
| Page72                                   |
| Inline Filters                           |
|                                          |
| Strainers                                |