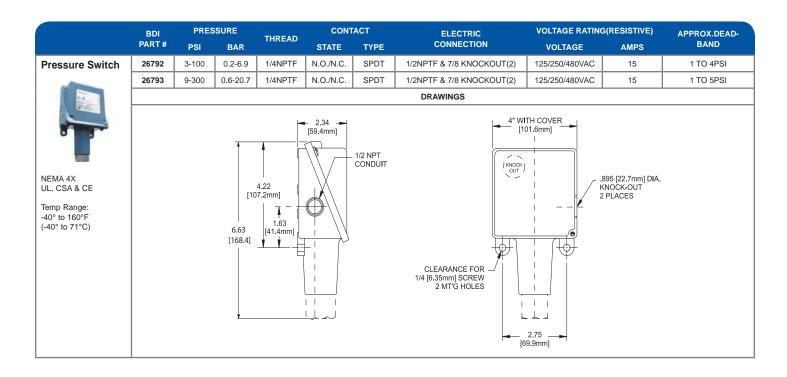

| Page59                                   |
|------------------------------------------|
| Anchor Blocks                            |
| Anchor Tees                              |
|                                          |
| Page 60-61                               |
| Shut-off Needle Valves                   |
| Adjustable Flow Restrictor               |
| Drain Valves                             |
| Indicator Caps                           |
| Brushes                                  |
|                                          |
| Page                                     |
| Pressure Switches - Wire Leads           |
| Pressure Switches - DIN Style            |
| Pressure Switches - Spade Type           |
|                                          |
| Page                                     |
| Pressure Switches - DIN Style            |
| Pressure Switches - Spade Type           |
| Pressure Switches - Digital              |
|                                          |
| Page64                                   |
| Pressure Switches - NEMA 3               |
| Pressure Switches - NEMA 4X              |
| Page CE                                  |
| Page                                     |
| Pressure Switches - NEMA 4/4X            |
| Pressure Switches - Open Frame Type      |
| Page                                     |
| Pressure Switches - XP - Explosion Proof |
| Fressule Switches - AF - Explosion From  |
| Page                                     |
| Pressure Switches - Air                  |
| 7.1                                      |
| Page 68-69                               |
| Pressure Gauges                          |
| Oil Level Sight Plugs                    |
|                                          |
| Page70                                   |
| Window Units                             |
| Sight Feed                               |
| P                                        |
| Page71                                   |
| Nozzles                                  |
| Page72                                   |
| Inline Filters                           |
|                                          |
| Strainers                                |