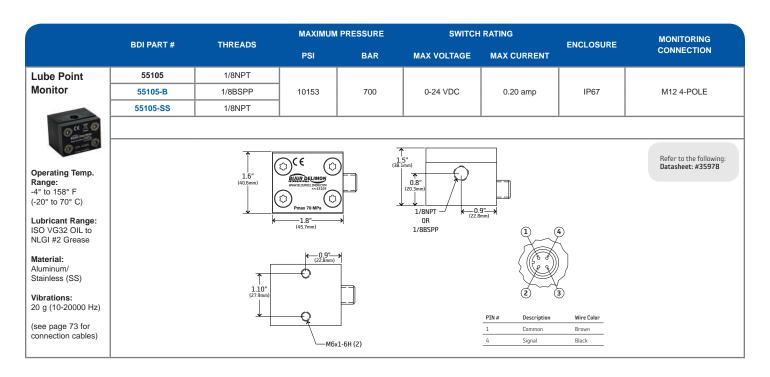

DI      | DESCRIPTION | THRE<br>(FLO |           | DIMEN | SIONS | DRAWINGS |
|---------------------|----------|-------------|--------------|-----------|-------|-------|----------|
|                     | PART #   |             | Inlet(1)     | Outlet(2) | A     | В     |          |
| CHOKES              | 21583-1  | CTN-1       |              |           |       |       |          |
| Type CTN            | 21583-2A | CTN-2       |              |           |       |       | A A      |
| Control of the last | 21583-5A | CTN-5       | 1/8NPT       | 1/8NPT    | .83"  | .375" | 1        |
|                     |          |             |              |           |       |       |          |
|                     |          |             |              |           |       |       |          |





# Solenoid Valves Pneumatic







Configuration: N.C.

Max Pressure: 150 psi (10.3 bar)

UL/CSA/CE

VAL10107B/ VAL13038A/ : Explosion proof and watertight.

VAL13718A/ VAL13717A: includes a junction box with screw terminals & high temp coil.

VAL10662B: 250psi max

\* DIN connector not Included(see page 72)







| Solenoid Valves - |
|-------------------|
| Electric          |
| Shut Off/Zone     |
| Remote Mount      |



Temperature Range: Nitrile (Buna) -40° to 212° F (-40° to 100° C)

Fluorocarbon (Viton) -15° to 400° F (-26° to 204° C)

Function: N.C. (\* N.O.)

Port Size: 1/4 NPT

Conduit: 1/2 NPSM

Note: Manual Override on MCZ2504 models

|   | BDI PART #       | VOLTAGE | Hz    | POWER | INRUSH<br>CURRENT | PSI MAX | MEDIA  | ELEC<br>CONN  | SEAL<br>MATERIAL  | REPLACEMENT C