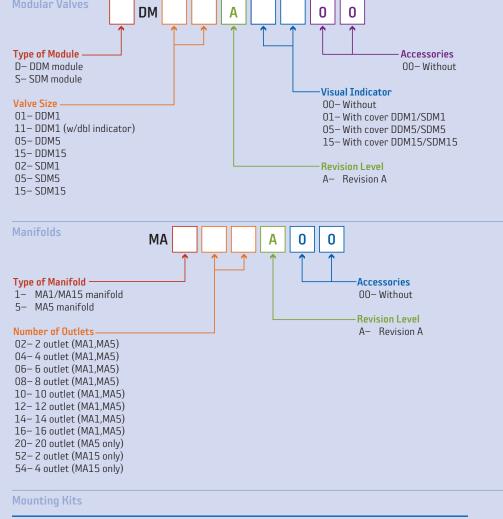

our needs.

#### For modular valves:

First, choose the module type, valve size and visual indicator you need. Then, put the numbers into the corresponding squares in the easy-to-use grid.

Example: To order a DDM1 modular valve with double indicator and a visual indicator with cover, you would use Part #DDM11A0100.

#### For manifolds:

First, choose the manifold type and number of outlets. Then, put the numbers into the corresponding squares in the easy-to-use grid.

Example: To order a MA1 manifold with 8 outlets, you would use Part #MA108A00.

You now have the customized part numbers for both your modular valve and manifold.

#### For mounting kits:

When ordering mounting kits, specify by decription, name and part number listed in the table, e.g. DDM1 Mounting Kit, Part #DDM500001E.



| Name          | Туре                  | Description | Part #       |
|---------------|-----------------------|-------------|--------------|
| Mounting Kits | Valve <sup>1</sup> .  | DDM1/SDM1   | DDM100050    |
|               |                       | DDM5/SDM5   | DDM500050    |
|               |                       | DDM15/SDM15 | DDM150050    |
|               | Manifold <sup>2</sup> | MA1         | MA1022204E   |
|               |                       | MA5/MA15    | MA515022003E |
|               |                       |             |              |

 $<sup>^{\,\,1}</sup>$  One kit is required per valve. Each kit includes 4 screws and 4 0-rings.

<sup>&</sup>lt;sup>2</sup> One kit is required per manifold. Each kit includes 2 screws and plugs.

#### **Lube Point Monitor**

##