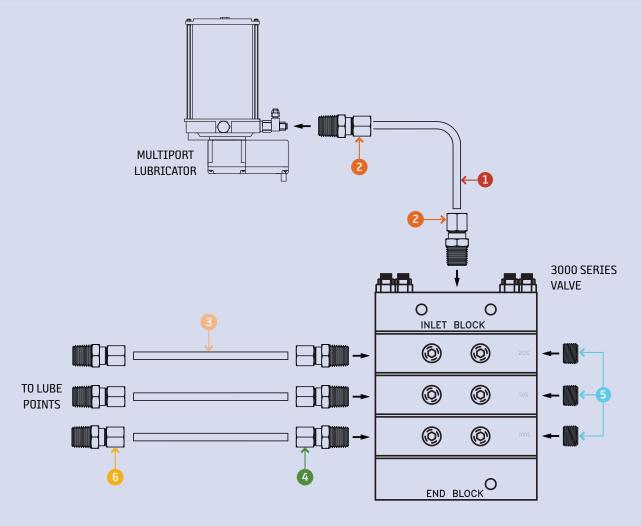

age | 1/4" O.D. Tube X 1/4"NPT straight adapter  | U83B2          |                   |  |
|            |                 | 3/8" O.D. Tube X 1/4"NPT straight adapter  | U83D2          | D 10 11           |  |
| 4          | Tubing Adapters | 1/4" O.D. Tube X 1/4"NPT 90 degree adapter | U87B2          | Page 10-11        |  |
| A H        |                 | 3/8" O.D. Tube X 1/4"NPT 90 degree adapter | U87D2          |                   |  |
| S ED LINE  | Plugs           | 1/4"NPT                                    | U119BC         | Page 20           |  |
|            | Tubing Adapton  | 1/4" O.D. Tube X 1/8"NPT straight adapter  | U83B1          | D 10 11           |  |
|            | Tubing Adapter  | 3/8" O.D. Tube X 1/8"NPT straight adapter  | U83D1          | Page 10-11        |  |



<sup>\*</sup> Note: 1/4" O.D. tubing is to be used with oil or grease runs of 10 feet or less. 3/8" O.D. tubing is to be used for NLGI #2 grease or lighter and if used to supply a secondary valve. If a supply line of longer than 25 feet is needed consult factory for proper supply line size.



## Progressive M2500G Typical Layout

|                             | NAME            | DESCRIPTION                                | EXAMPLE PART # | DETAIL PART PAGES |
|-----------------------------|-----------------|--------------------------------------------|----------------|-------------------|
|                             | Tubina*         | 1/4" O.D. Steel Tubing                     | U424E4         | Dana 21           |
| ш 1                         | Tubing*         | 3/8" O.D. Steel Tub