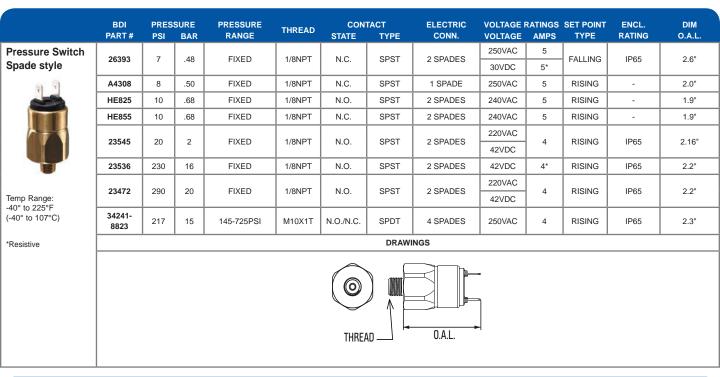

| Page59                                   |
|------------------------------------------|
| Anchor Blocks                            |
| Anchor Tees                              |
|                                          |
| Page 60-61                               |
| Shut-off Needle Valves                   |
| Adjustable Flow Restrictor               |
| Drain Valves                             |
| Indicator Caps                           |
| Brushes                                  |
|                                          |
| Page                                     |
| Pressure Switches - Wire Leads           |
| Pressure Switches - DIN Style            |
| Pressure Switches - Spade Type           |
|                                          |
| Page                                     |
| Pressure Switches - DIN Style            |
| Pressure Switches - Spade Type           |
| Pressure Switches - Digital              |
|                                          |
| Page64                                   |
| Pressure Switches - NEMA 3               |
| Pressure Switches - NEMA 4X              |
| Page CE                                  |
| Page                                     |
| Pressure Switches - NEMA 4/4X            |
| Pressure Switches - Open Frame Type      |
| Page                                     |
| Pressure Switches - XP - Explosion Proof |
| Fressule Switches - AF - Explosion From  |
| Page                                     |
| Pressure Switches - Air                  |
| 7.1                                      |
| Page 68-69                               |
| Pressure Gauges                          |
| Oil Level Sight Plugs                    |
|                                          |
| Page70                                   |
| Window Units                             |
| Sight Feed                               |
| P                                        |
| Page71                                   |
| Nozzles                                  |
| Page72                                   |
| Inline Filters                           |
|                                          |
| Strainers                                |