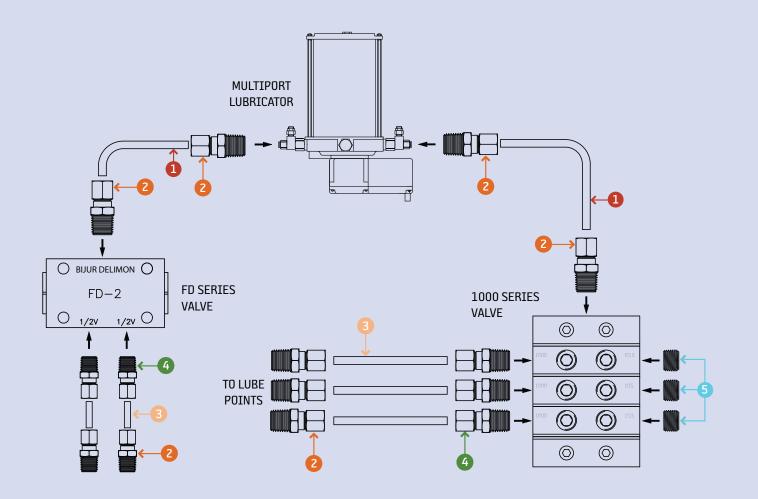

|
|                             | Tubing          | 1/4" O.D. Nylon Tubing                     | 21672          | Page 30           |
|                             |                 | 1/4" O.D. Tube X 1/8"NPT straight adapter  | U83B1          |                   |
|                             | Tuking Adaptana | 1/4" O.D. Tube X 1/8"NPT straight adapter  | B6534          | D 10 11           |
|                             | Tubing Adapters | 1/4" O.D. Tube X 1/8"NPT 90 degree adapter | U87B1          | Page 10-11        |
|                             |                 | 1/4" O.D. Tube X 1/8"NPT 90 degree adapter | B6536          |                   |
| Ë 5                         | Plugs           | 1/8"NPT                                    | U119AC         | Page 20           |



<sup>\*</sup> Note: 1/4" O.D. tubing is to be used with oil only and 3/8" O.D. tubing is to be used for NLGI #2 grease or lighter. If a supply line of longer than 25 feet is needed consult factory for proper supply line size.



## **Progressive 3000 Typical Layout**

|            | NAME            | DESCRIPTION                                | EXAMPLE PART # | DETAIL PART PAGES |  |
|------------|-----------------|--------------------------------------------|----------------|-------------------|--|
|            | Tubing Stool    | 3/8" O.D. Steel Tubing                     | U424E6         | Daga 21           |  |
| ш -        | Tubing Steel    | 1/2" O.D. Steel Tubing                     | U424E8         | Page 31           |  |
| NIN ANAMAS |                 | 3/8" O.D. Tube X 3/8"NPT