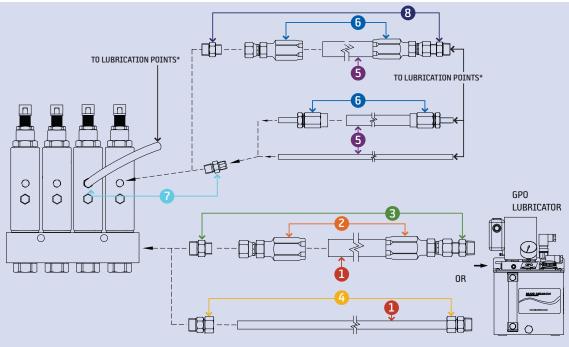

Ellus       | 1/4" I.D. hose x female JIC swivel 7/16-20                                             | 201         | 188         | Page 26           |
|   | Tubing Adapters  | 1/4" 0.D. tube x 1/8" NPT, straight tubing adapter                                     | U8:         | BB1         | — Page 10-11      |
| 7 | rubing Audpter's | $1/4^{\prime\prime}$ O.D. tube x $1/8^{\prime\prime}$ NPT, $90^{\circ}$ tubing adapter | U8          | 7B1         | raye 10-11        |
| 8 | Hose Adapters    | JIC 7/16-20 x 1/8" NPT, straight adapter                                               | U43         | 124         | – Page 27         |
| 6 |                  | JIC 7/16-20 x $1/8$ " NPT, $90$ ° elbow adapter                                        | 355         | 28-5        | raye 27           |



<sup>\*</sup> Note: 3/8" O.D. tubing and 1/4" I.D. hose are to be used for NLGI #1 grease or lighter and a maximum supply line length of 25 feet. If a supply line of longer than 25 feet is needed or NLGI #2 grease is to be used consult factory for proper supply line size.



## Progressive 1000/FD Typical Layout

|                             | NAME            | DESCRIPTION                                | EXAMPLE PART # | DETAIL PART PAGES |
|-----------------------------|-----------------|--------------------------------------------|----------------|-------------------|
| 1                           | Tuking Stool    | 1/4" O.D. Steel Tubing                     | U424E4         | Dana 21           |
|                             | Tubing Steel    | 3/8" O.D. Steel Tubing