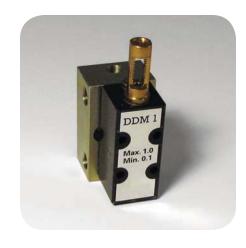

s a single lubrication point on each cycle.

A mixture of double and single discharge modules can be fitted to each manifold either for assembly to serve an odd number of bearings or to give a greater lubricant quantity to selected points. Three sizes of modules can be supplied to cover a wide range of metered application volumes.

#### Benefits

- + Modules can be individually adjusted within its capacity to suit bearing requirements.
- + A malfunctioning module can be changed in seconds, reducing maintenance time and costs.
- + Positive hydraulic operation Within design limitations, these valve assemblies can be mounted long distances from the central pumping station.
- + Visual indicator showing operation of each module.
- + Body protected by corrosion resistant electrophoretic paint.





#### Technical Data

| Maximum Supply Pressure               | 5075 psi (350 bar)                 |                                     |                       |  |
|---------------------------------------|------------------------------------|-------------------------------------|-----------------------|--|
| Temperature Range                     | -5°F to 248°F (-20°C to 120°C)     |                                     |                       |  |
|                                       | -5°F to 194°F (-20°C to 90°C)      |                                     |                       |  |
| Lubricant                             | Oil or grease (NLGI grade 3 max)   |                                     |                       |  |
| Materials                             | Body