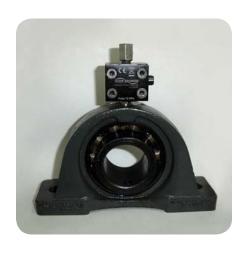

onnections         |                 | 1/8" NPT                             |
| Material            |                 | Aluminum                             |
| Weight              |                 | 0.186 kg                             |
| Lubricant           |                 | ISO VG 32 Oil to NLGI Grade 2 Grease |
| IP Enclosure Rating |                 | IP-67                                |
| Connection          |                 | 4-pole M12 x 1 (male)                |
| Switch Rating       | Maximum Voltage | 0-24 VDC                             |
|                     | Maximum Current | 0.20 amp                             |
|                     |                 |                                      |

# CE DELIMON BILUR DELIMON WWW.BIJURDELIMON.COM PARA 70 MPa Pmax 70 MPa



See Datasheet #35978 for additional information.

#### Wiring



| PIN# | Description | Wire Color |
|------|-------------|------------|
| 1    | Common      | Brown      |
| 4    | Signal      | Black      |

#### Lubricators

#### **DA Series Manual Lubricators**

To support the successful operation of Dualine measuring valves and to ensure their performance, Bijur Delimon has designed equally rugged pumping units which provide a dependable high-pressure source of lubricant supply.

For bearings that require an application of lubricant once or twice per shift, a manually-operated central pumping unit is used. These units consist of a double-acting piston pump, reciprocated by a hand lever through a rack-and-gear segment. A quick-fill connection provides a convenient means of filling th