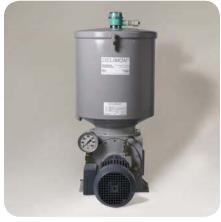

120cc/min. (7.3 cu. in./min.)            |  |
|                                                                         |                                                        | 160 rpm 235cc/min. (14.3 cu. in./min)           |  |
|                                                                         |                                                        | 250 rpm 365cc/min. (22.2 cu. in./min.)          |  |
| Temperature Range (Ambient)                                             |                                                        | -5°F to 176°F (-20°C to 80°C)                   |  |
| Built-in Pressure Relief Value                                          |                                                        | 0 to 5800 psi (0 to 40 bar)                     |  |



ВМ-В



BS-B

#### How to Order

BM-B and BS-B Lubricators feature a smart part number ordering system, where you can tailor the lubricator to meet your needs. First, choose the gear motor, reservoir capacity and accessories you need. Then, put the numbers into the corresponding squares in the easy-to-use grid. You now have the customized part numbers for your lubricator.

Example: To order a BS-B Lubricator with a 2 hp (160 rpm) three phase flange mounted gear motor, 60 liter reservoir and a level switch, you would use Part #BSB01A030A01.





#### **Controllers**

#### SC400

The SC400 Multi-Function Controller/Monitor is designed to operate, control and monitor all types of Dualine systems, including those having an electric or hydraulic reversing valve. The unit is easily programmed by the c