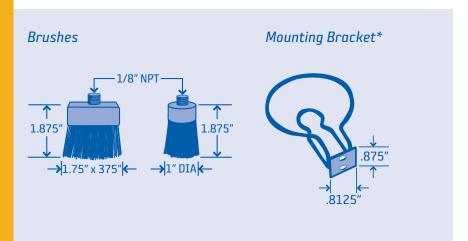

| Page59                                   |
|------------------------------------------|
| Anchor Blocks                            |
| Anchor Tees                              |
|                                          |
| Page 60-61                               |
| Shut-off Needle Valves                   |
| Adjustable Flow Restrictor               |
| Drain Valves                             |
| Indicator Caps                           |
| Brushes                                  |
|                                          |
| Page                                     |
| Pressure Switches - Wire Leads           |
| Pressure Switches - DIN Style            |
| Pressure Switches - Spade Type           |
|                                          |
| Page                                     |
| Pressure Switches - DIN Style            |
| Pressure Switches - Spade Type           |
| Pressure Switches - Digital              |
|                                          |
| Page64                                   |
| Pressure Switches - NEMA 3               |
| Pressure Switches - NEMA 4X              |
| Page CE                                  |
| Page                                     |
| Pressure Switches - NEMA 4/4X            |
| Pressure Switches - Open Frame Type      |
| Page                                     |
| Pressure Switches - XP - Explosion Proof |
| Fressule Switches - AF - Explosion From  |
| Page                                     |
| Pressure Switches - Air                  |
| 7.1                                      |
| Page 68-69                               |
| Pressure Gauges                          |
| Oil Level Sight Plugs                    |
|                                          |
| Page70                                   |
| Window Units                             |
| Sight Feed                               |
| P                                        |
| Page71                                   |
| Nozzles                                  |
| Page72                                   |
| Inline Filters                           |
|                                          |
| Strainers                                |