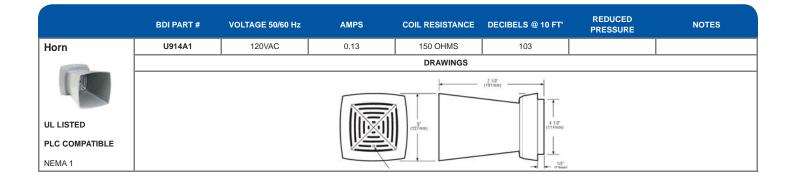

| Page 73                                 |
|-----------------------------------------|
| Inline Filters                          |
| Fill Strainers                          |
| Stainless Inline Filter                 |
| Page74-75                               |
| Air Vents                               |
| Liquid Tight Fittings                   |
| Ball Valves                             |
| Breather Vent Valves                    |
| Muffler Filters                         |
| Vent Valves                             |
| Deutsch Wire Assemblies                 |
| Page                                    |
| DIN Connectors                          |
| DIN Wire Assemblies                     |
| Electric Cables                         |
| Pana 27                                 |
| Page                                    |
| M12 Cables                              |
| Bayonet Connectors                      |
|                                         |
| Page                                    |
| Filter Regulators                       |
| FRL's                                   |
| Page79                                  |
| Regulators                              |
| Air Control Panels                      |
| Horns                                   |
|                                         |
| Apendix80-93                            |
| SLR Layout Compression                  |
| SLR Layout Push-to-Connect              |
| SLR Layout Continious                   |
| PDI Layout Air-Oil                      |
| PDI Layout ZEM                          |
| PDI Layout FL-33/42/32/43               |
| PDI Layout FL-11/FL-45                  |
| PDI Layout FL1/FL-44                    |
| PROG Layout 2000                        |
| PROG Layout M25006                      |
| PROG Layout M2500G PROG Layout PVB/PVBM |
| I HOO Layout I VD/I VDIVI               |