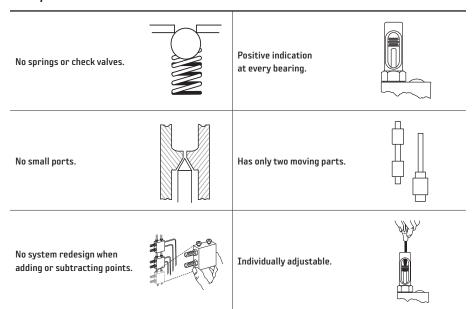

- + Manual Lubricators (page 11)



#### **Dualine Valves**

#### **DD & DM Valves**

Dualine DD and DM lubricating valves are completely hydraulic in operation and will deliver either oil or grease. They are also fully and individually adjustable in regard to discharge quantity and are equipped with operational indicators. Each DD valve serves two bearings; however, by a simple method of cross-porting, it will serve one. Therefore, a four valve block, as an example, can actually serve anywhere between four and eight bearings. DM series valves always have one discharge port per valve section located on the bottom of the valve. DD and DM valves can be supplied in several basic discharge capacities and are available in blocks consisting of one, two, three or four valves.

#### **Benefits**





#### **Prox Switch Kits**

| Description | Part # |
|-------------|--------|
| DM60 series | 37291  |
| DD50 series | 37290  |

Note: Need one kit for each indicator pin. See datasheet 35965 for additional infomation.

See Datasheet #35513 for additional information on DD/DM valves.



#### How it Works

Pressurized lubricant entering the valve forces the pilot piston down, allowing pressure to be applied to top of the main piston. The main piston begins to move down under pressure, forcing lubricant from its chamber, past the lower land of the pilot piston and out the discharge line to the bearing. When pressure in the supply line is reversed, lubricant then enters valve and forces the pilot piston up, allowing pressure to be applied to bottom of main piston, which begins to move up,