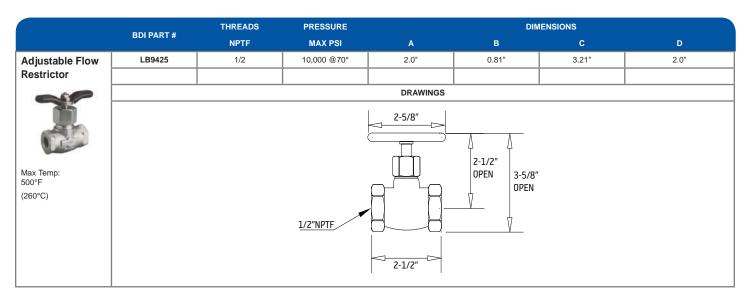

| Page59                                   |
|------------------------------------------|
| Anchor Blocks                            |
| Anchor Tees                              |
|                                          |
| Page 60-61                               |
| Shut-off Needle Valves                   |
| Adjustable Flow Restrictor               |
| Drain Valves                             |
| Indicator Caps                           |
| Brushes                                  |
|                                          |
| Page                                     |
| Pressure Switches - Wire Leads           |
| Pressure Switches - DIN Style            |
| Pressure Switches - Spade Type           |
|                                          |
| Page                                     |
| Pressure Switches - DIN Style            |
| Pressure Switches - Spade Type           |
| Pressure Switches - Digital              |
|                                          |
| Page64                                   |
| Pressure Switches - NEMA 3               |
| Pressure Switches - NEMA 4X              |
| Page CE                                  |
| Page                                     |
| Pressure Switches - NEMA 4/4X            |
| Pressure Switches - Open Frame Type      |
| Page                                     |
| Pressure Switches - XP - Explosion Proof |
| Fressule Switches - AF - Explosion From  |
| Page                                     |
| Pressure Switches - Air                  |
| 7.1                                      |
| Page 68-69                               |
| Pressure Gauges                          |
| Oil Level Sight Plugs                    |
|                                          |
| Page70                                   |
| Window Units                             |
| Sight Feed                               |
| P                                        |
| Page71                                   |
| Nozzles                                  |
| Page72                                   |
| Inline Filters                           |
|                                          |
| Strainers                                |