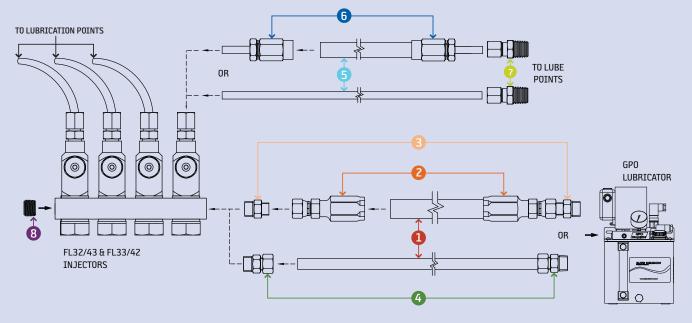

| Page 73                                 |
|-----------------------------------------|
| Inline Filters                          |
| Fill Strainers                          |
| Stainless Inline Filter                 |
| Page74-75                               |
| Air Vents                               |
| Liquid Tight Fittings                   |
| Ball Valves                             |
| Breather Vent Valves                    |
| Muffler Filters                         |
| Vent Valves                             |
| Deutsch Wire Assemblies                 |
| Page                                    |
| DIN Connectors                          |
| DIN Wire Assemblies                     |
| Electric Cables                         |
| Pana 27                                 |
| Page                                    |
| M12 Cables                              |
| Bayonet Connectors                      |
|                                         |
| Page                                    |
| Filter Regulators                       |
| FRL's                                   |
| Page79                                  |
| Regulators                              |
| Air Control Panels                      |
| Horns                                   |
|                                         |
| Apendix80-93                            |
| SLR Layout Compression                  |
| SLR Layout Push-to-Connect              |
| SLR Layout Continious                   |
| PDI Layout Air-Oil                      |
| PDI Layout ZEM                          |
| PDI Layout FL-33/42/32/43               |
| PDI Layout FL-11/FL-45                  |
| PDI Layout FL1/FL-44                    |
| PROG Layout 2000                        |
| PROG Layout M25006                      |
| PROG Layout M2500G PROG Layout PVB/PVBM |
| I HOO Layout I VD/I VDIVI               |

PROG Layout U-BLOCK
DUAL Layout DD/DM