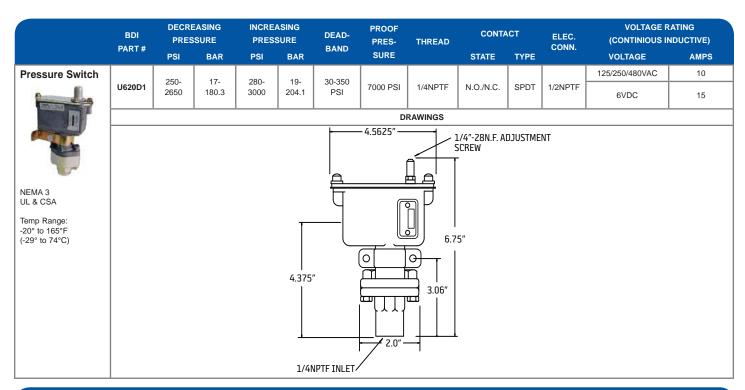

| Page59                                   |
|------------------------------------------|
| Anchor Blocks                            |
| Anchor Tees                              |
|                                          |
| Page 60-61                               |
| Shut-off Needle Valves                   |
| Adjustable Flow Restrictor               |
| Drain Valves                             |
| Indicator Caps                           |
| Brushes                                  |
|                                          |
| Page                                     |
| Pressure Switches - Wire Leads           |
| Pressure Switches - DIN Style            |
| Pressure Switches - Spade Type           |
|                                          |
| Page                                     |
| Pressure Switches - DIN Style            |
| Pressure Switches - Spade Type           |
| Pressure Switches - Digital              |
|                                          |
| Page64                                   |
| Pressure Switches - NEMA 3               |
| Pressure Switches - NEMA 4X              |
| Page CE                                  |
| Page                                     |
| Pressure Switches - NEMA 4/4X            |
| Pressure Switches - Open Frame Type      |
| Page                                     |
| Pressure Switches - XP - Explosion Proof |
| Fressule Switches - AF - Explosion From  |
| Page                                     |
| Pressure Switches - Air                  |
| 7.1                                      |
| Page 68-69                               |
| Pressure Gauges                          |
| Oil Level Sight Plugs                    |
|                                          |
| Page70                                   |
| Window Units                             |
| Sight Feed                               |
| P                                        |
| Page71                                   |
| Nozzles                                  |
| Page72                                   |
| Inline Filters                           |
|                                          |
| Strainers                                |