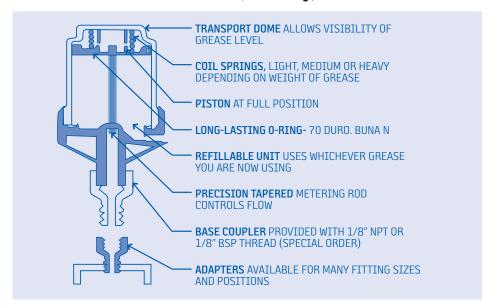

g is in motion. Thus, grease is never packed into the bearing. This benefits manufacturers that will have some planned machine downtime, because over-lubrication is eliminated. Because the single-point lubricator only generates 1-5 psi it will not blow bearing seals. When the bearing stops, so does the grease flow.

#### Start Up Instructions

- 1. Use proper spring.
- 2. Remove grease fitting from equipment or bearing housing.
- 3. Fill with grease.
- 4. Screw the LubeSite assembly directly into the grease fitting hole. Turn hand tight only.
- 5. LubeSite can be refilled while mounted on equipment.

For more detailed installation and mounting instructions see Service Sheet #32854: LubeSite Grease Feeders 200-700 Series Installation Instructions.



#### LubeSite Grease Feeder (cut-away)



#### Maintenance and Cleaning

LubeSite units are made from high-quality, heavy-duty engineered materials and are manufactured to meet rigid standards. These units require only minimum care to provide long, trouble-free service under normal operating conditions.

The transparent dome should be kept free of exterior dirt, so that the interior grease level can always be seen. Most dirt can easily be removed with mild detergents (never use solvents). Grease fittings should be wiped clean before and after filling and the protective cap replaced.

We recommend that the LubeSite unit be thoroughly cleaned inside and out about once a year as a routine, or whenever the grease has separated or solidified. More cleaning may be required in extremely dirty or dusty environments



#### Size and Spri