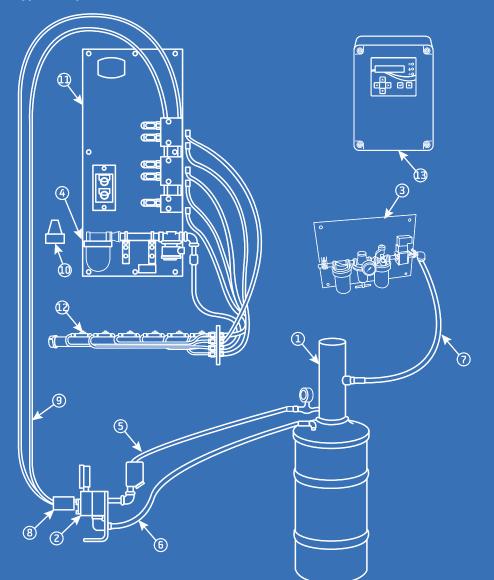

| Page 73                                 |
|-----------------------------------------|
| Inline Filters                          |
| Fill Strainers                          |
| Stainless Inline Filter                 |
| Page74-75                               |
| Air Vents                               |
| Liquid Tight Fittings                   |
| Ball Valves                             |
| Breather Vent Valves                    |
| Muffler Filters                         |
| Vent Valves                             |
| Deutsch Wire Assemblies                 |
| Page                                    |
| DIN Connectors                          |
| DIN Wire Assemblies                     |
| Electric Cables                         |
| Pana 27                                 |
| Page                                    |
| M12 Cables                              |
| Bayonet Connectors                      |
|                                         |
| Page                                    |
| Filter Regulators                       |
| FRL's                                   |
| Page79                                  |
| Regulators                              |
| Air Control Panels                      |
| Horns                                   |
|                                         |
| Apendix80-93                            |
| SLR Layout Compression                  |
| SLR Layout Push-to-Connect              |
| SLR Layout Continious                   |
| PDI Layout Air-Oil                      |
| PDI Layout ZEM                          |
| PDI Layout FL-33/42/32/43               |
| PDI Layout FL-11/FL-45                  |
| PDI Layout FL1/FL-44                    |
| PROG Layout 2000                        |
| PROG Layout M25006                      |
| PROG Layout M2500G PROG Layout PVB/PVBM |
| I HOO Layout I VD/I VDIVI               |