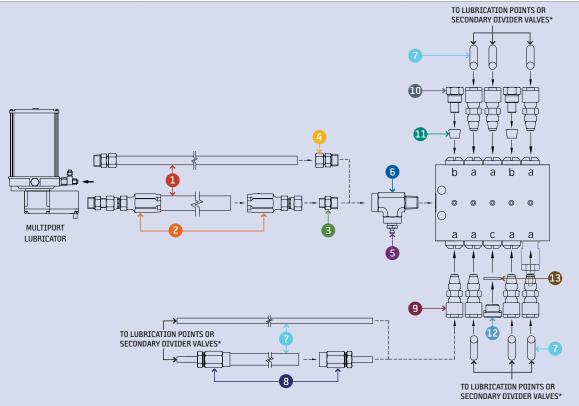

let Fittings     | 1/4" O.D. TBG outlet fitting with check valve                                            | 35166           |                   |  |
| 10 Outlet Plug "B"        | Closure plug - "b" porting (singling)                                                    | 74161-1851      |                   |  |
| 11 Clamping Ring "B"      | Clamping ring - Required for "b" porting (singling)                                      | 73511-3223      | Page 38           |  |
| 12 Outlet Plug "C"        | Closure plug - "c" porting                                                               | 74161-5741      |                   |  |
| 13 Copper Seal "C"        | Copper seal – Required for "c" porting                                                   | 72712-1094      |                   |  |





## Progressive U-BLOCK Typical Layout

|     |                     | NAME              | DESCRIPTION          | EXAMPLE PART # | DETAIL PART PAGES |
|-----|---------------------|-------------------|----------------------|----------------|-------------------|
| PLY | 1                   | Tubing            | 1/4" O.D. Steel      | U424E4         | Page 31           |
| SUP | 2 Tubing Connectors |                   | 1/4"BSPT x 1/4" Tube | 20806          | Page 10-11        |
| 믬   |                     | Tubing Connectors | 1/8"BSPT X 1/4" Tube | 15578          | Page 10-11        |
|     | 4                   | Tubing            | 1/4" O.D. Nylon      | B10437         | Page 30           |
| Ë   | 5                   | Tubing Connectors | 1/8"NPT X 1/4" Tube  | B6534          | Page 10