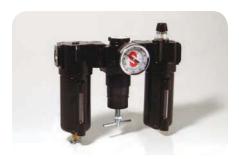

| Page 73                                 |
|-----------------------------------------|
| Inline Filters                          |
| Fill Strainers                          |
| Stainless Inline Filter                 |
| Page74-75                               |
| Air Vents                               |
| Liquid Tight Fittings                   |
| Ball Valves                             |
| Breather Vent Valves                    |
| Muffler Filters                         |
| Vent Valves                             |
| Deutsch Wire Assemblies                 |
| Page                                    |
| DIN Connectors                          |
| DIN Wire Assemblies                     |
| Electric Cables                         |
| Pana 27                                 |
| Page                                    |
| M12 Cables                              |
| Bayonet Connectors                      |
|                                         |
| Page                                    |
| Filter Regulators                       |
| FRL's                                   |
| Page79                                  |
| Regulators                              |
| Air Control Panels                      |
| Horns                                   |
|                                         |
| Apendix80-93                            |
| SLR Layout Compression                  |
| SLR Layout Push-to-Connect              |
| SLR Layout Continious                   |
| PDI Layout Air-Oil                      |
| PDI Layout ZEM                          |
| PDI Layout FL-33/42/32/43               |
| PDI Layout FL-11/FL-45                  |
| PDI Layout FL1/FL-44                    |
| PROG Layout 2000                        |
| PROG Layout M25006                      |
| PROG Layout M2500G PROG Layout PVB/PVBM |
| I HOO Layout I VD/I VDIVI               |