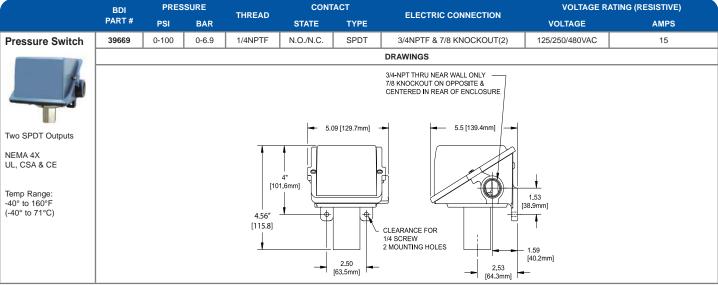

| Page59                                   |
|------------------------------------------|
| Anchor Blocks                            |
| Anchor Tees                              |
|                                          |
| Page 60-61                               |
| Shut-off Needle Valves                   |
| Adjustable Flow Restrictor               |
| Drain Valves                             |
| Indicator Caps                           |
| Brushes                                  |
|                                          |
| Page                                     |
| Pressure Switches - Wire Leads           |
| Pressure Switches - DIN Style            |
| Pressure Switches - Spade Type           |
|                                          |
| Page                                     |
| Pressure Switches - DIN Style            |
| Pressure Switches - Spade Type           |
| Pressure Switches - Digital              |
|                                          |
| Page64                                   |
| Pressure Switches - NEMA 3               |
| Pressure Switches - NEMA 4X              |
| Page CE                                  |
| Page                                     |
| Pressure Switches - NEMA 4/4X            |
| Pressure Switches - Open Frame Type      |
| Page                                     |
| Pressure Switches - XP - Explosion Proof |
| Fressule Switches - AF - Explosion From  |
| Page                                     |
| Pressure Switches - Air                  |
| 7.1                                      |
| Page 68-69                               |
| Pressure Gauges                          |
| Oil Level Sight Plugs                    |
|                                          |
| Page70                                   |
| Window Units                             |
| Sight Feed                               |
| P                                        |
| Page71                                   |
| Nozzles                                  |
| Page72                                   |
| Inline Filters                           |
|                                          |
| Strainers                                |