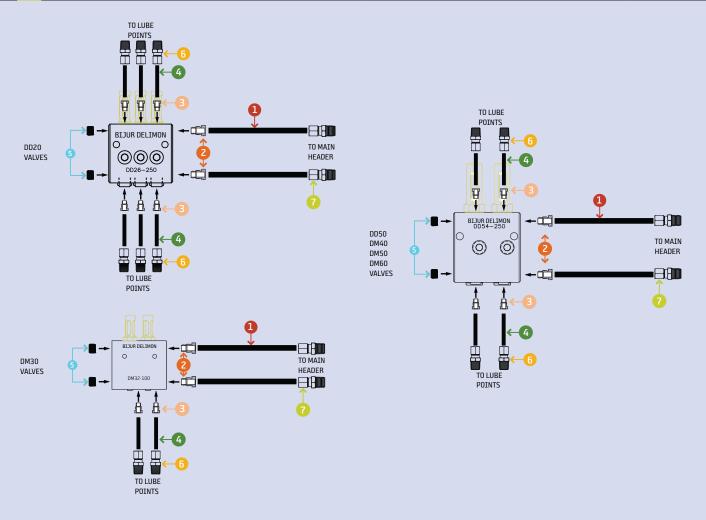

adapter  |                        | U83B1                  |                                      | Page 10              |
|               |                   | Tubing Adopton                   | 1/4" O.D. Tube X 1/4"NPT str adapter  |                        | U83B2                  |                                      | Page 10              |
|               |                   | Tubing Adapter                   | 3/8" O.D. Tube X 1/8"NPT str adapter  |                        | U83D1                  |                                      |                      |
|               |                   |                                  | 3/8" O.D. Tube X 1/4"NPT str adapter  | <u> </u>               | U83D2                  |                                      |                      |





| Notes |
|-------|
|       |
|       |
|       |
|       |
|       |
|       |
|       |
|       |
|       |
|       |
|       |
|       |
|       |
|       |
|       |
|       |
|       |
|       |
|       |
|       |
|       |
|       |
|       |
|       |
|       |
|       |
|       |
|       |



| Notes |  |  |  |
|-------|--|--|--|
|       |  |  |  |
|       |  |  |  |
|       |  |  |  |
|       |  |  |  |
|       |  |  |  |
|       |  |  |  |
|       |  |  |  |
|       |  |  |  |
|       |  |  |  |
|       |  |  |  |
|       |  |  |  |
|       |  |  |  |
|       |  |  |  |
|       |  |  |  |
|       |  |  |  |
|       |  |  |  |
|       |  |  |  |
|       |  |  |  |
|       |  |  |  |
|       |  |  |  |
|       |  |  |  |
|       |  |  |  |
|       |  |  |  |
|       |  |  |  |