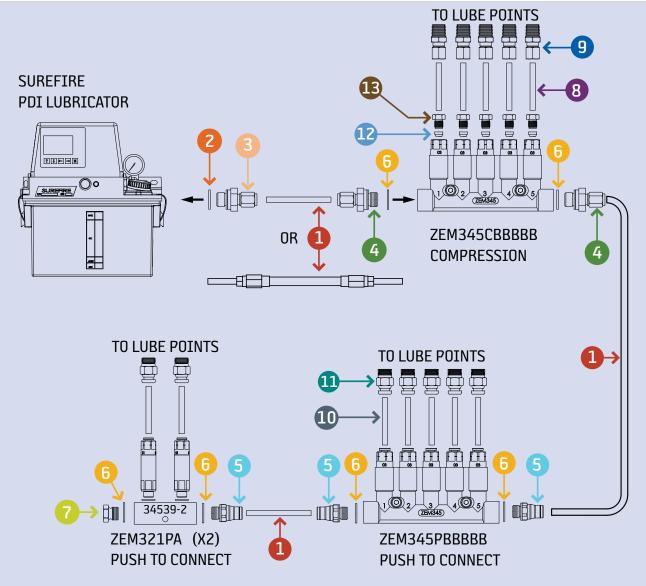

| Page 73                                 |
|-----------------------------------------|
| Inline Filters                          |
| Fill Strainers                          |
| Stainless Inline Filter                 |
| Page74-75                               |
| Air Vents                               |
| Liquid Tight Fittings                   |
| Ball Valves                             |
| Breather Vent Valves                    |
| Muffler Filters                         |
| Vent Valves                             |
| Deutsch Wire Assemblies                 |
| Page                                    |
| DIN Connectors                          |
| DIN Wire Assemblies                     |
| Electric Cables                         |
| Pana 27                                 |
| Page                                    |
| M12 Cables                              |
| Bayonet Connectors                      |
|                                         |
| Page                                    |
| Filter Regulators                       |
| FRL's                                   |
| Page79                                  |
| Regulators                              |
| Air Control Panels                      |
| Horns                                   |
|                                         |
| Apendix80-93                            |
| SLR Layout Compression                  |
| SLR Layout Push-to-Connect              |
| SLR Layout Continious                   |
| PDI Layout Air-Oil                      |
| PDI Layout ZEM                          |
| PDI Layout FL-33/42/32/43               |
| PDI Layout FL-11/FL-45                  |
| PDI Layout FL1/FL-44                    |
| PROG Layout 2000                        |
| PROG Layout M25006                      |
| PROG Layout M2500G PROG Layout PVB/PVBM |
| I HOO Layout I VD/I VDIVI               |