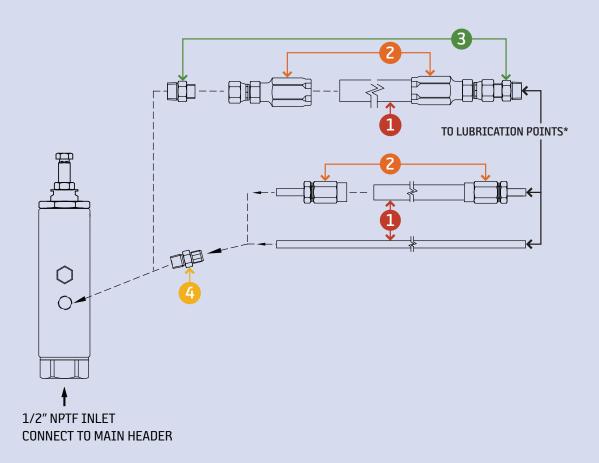

#### Search Tips:

On your keyboard, push 'control' and the 'F' key together to search by part number or phrase.

| Quick Disconnect                                                                                                                                                                                                                                                                                                                                                                                                                                                                                                                                                                                                                                                                                                                                                                                                                                                                                                                                                                                                                                                                                                                                                                                                                                                                                                                                                                                                                                                                                                                                                                                                                                                                                                                                                                                                                                                                                                                                                                                                                                                                                                               | COUPLING  | THRE       | EADS       | BDI    | ISO     | DIMEN  | IMENSIONS |  |
|--------------------------------------------------------------------------------------------------------------------------------------------------------------------------------------------------------------------------------------------------------------------------------------------------------------------------------------------------------------------------------------------------------------------------------------------------------------------------------------------------------------------------------------------------------------------------------------------------------------------------------------------------------------------------------------------------------------------------------------------------------------------------------------------------------------------------------------------------------------------------------------------------------------------------------------------------------------------------------------------------------------------------------------------------------------------------------------------------------------------------------------------------------------------------------------------------------------------------------------------------------------------------------------------------------------------------------------------------------------------------------------------------------------------------------------------------------------------------------------------------------------------------------------------------------------------------------------------------------------------------------------------------------------------------------------------------------------------------------------------------------------------------------------------------------------------------------------------------------------------------------------------------------------------------------------------------------------------------------------------------------------------------------------------------------------------------------------------------------------------------------|-----------|------------|------------|--------|---------|--------|-----------|--|
| Couplings Complete                                                                                                                                                                                                                                                                                                                                                                                                                                                                                                                                                                                                                                                                                                                                                                                                                                                                                                                                                                                                                                                                                                                                                                                                                                                                                                                                                                                                                                                                                                                                                                                                                                                                                                                                                                                                                                                                                                                                                                                                                                                                                                             | OOO! LINE | Female (1) | Male (2)   | PART#  |         | A      | В         |  |
|                                                                                                                                                                                                                                                                                                                                                                                                                                                                                                                                                                                                                                                                                                                                                                                                                                                                                                                                                                                                                                                                                                                                                                                                                                                                                                                                                                                                                                                                                                                                                                                                                                                                                                                                                                                                                                                                                                                                                                                                                                                                                                                                |           |            |            |        |         |        |           |  |
| C days                                                                                                                                                                                                                                                                                                                                                                                                                                                                                                                                                                                                                                                                                                                                                                                                                                                                                                                                                                                                                                                                                                                                                                                                                                                                                                                                                                                                                                                                                                                                                                                                                                                                                                                                                                                                                                                                                                                                                                                                                                                                                                                         | FS-M      | 1/8NPT     | 1/8NPT     | B6571  |         | 2.09"  | .625"     |  |
| -300                                                                                                                                                                                                                                                                                                                                                                                                                                                                                                                                                                                                                                                                                                                                                                                                                                                                                                                                                                                                                                                                                                                                                                                                                                                                                                                                                                                                                                                                                                                                                                                                                                                                                                                                                                                                                                                                                                                                                                                                                                                                                                                           |           |            |            |        |         |        |           |  |
|                                                                                                                                                                                                                                                                                                                                                                                                                                                                                                                                                                                                                                                                                                                                                                                                                                                                                                                                                                                                                                                                                                                                                                                                                                                                                                                                                                                                                                                                                                                                                                                                                                                                                                                                                                                                                                                                                                                                                                                                                                                                                                                                | <u> </u>  |            |            |        |         |        |           |  |
|                                                                                                                                                                                                                                                                                                                                                                                                                                                                                                                                                                                                                                                                                                                                                                                                                                                                                                                                                                                                                                                                                                                                                                                                                                                                                                                                                                                                                                                                                                                                                                                                                                                                                                                                                                                                                                                                                                                                                                                                                                                                                                                                |           |            | (0)        |        |         |        |           |  |
|                                                                                                                                                                                                                                                                                                                                                                                                                                                                                                                                                                                                                                                                                                                                                                                                                                                                                                                                                                                                                                                                                                                                                                                                                                                                                                                                                                                                                                                                                                                                                                                                                                                                                                                                                                                                                                                                                                                                                                                                                                                                                                                                |           | Female (1) | Female (2) |        |         | Α      | В         |  |
|                                                                                                                                                                                                                                                                                                                                                                                                                                                                                                                                                                                                                                                                                                                                                                                                                                                                                                                                                                                                                                                                                                                                                                                                                                                                                                                                                                                                                                                                                                                                                                                                                                                                                                                                                                                                                                                                                                                                                                                                                                                                                                                                |           | 1/8NPT     | 1/8NPT     | B6576  |         | 2.09"  | .625"     |  |
|                                                                                                                                                                                                                                                                                                                                                                                                                                                                                                                                                                                                                                                                                                                                                                                                                                                                                                                                                                                                                                                                                                                                                                                                                                                                                                                                                                                                                                                                                                                                                                                                                                                                                                                                                                                                                                                                                                                                                                                                                                                                                                                                | FS-F      | 1/4NPT     | 1/4NPT     | U43521 | 7241-1B | 2.80"  | .75"      |  |
| 12 11                                                                                                                                                                                                                                                                                                                                                                                                                                                                                                                                                                                                                                                                                                                                                                                                                                                                                                                                                                                                                                                                                                                                                                                                                                                                                                                                                                                                                                                                                                                                                                                                                                                                                                                                                                                                                                                                                                                                                                                                                                                                                                                          | '5-1      | 3/8NPT     | 3/8NPT     | U43531 | 7241-1B | 2.80"  | .75"      |  |
|                                                                                                                                                                                                                                                                                                                                                                                                                                                                                                                                                                                                                                                                                                                                                                                                                                                                                                                                                                                                                                                                                                                                                                                                                                                                                                                                                                                                                                                                                                                                                                                                                                                                                                                                                                                                                                                                                                                                                                                                                                                                                                                                |           | 1/2NPT     | 1/2NPT     | U43541 | 7241-1B | 3.60"  | 1.125"    |  |
|                                                                                                                                                                                                                                                                                                                                                                                                                                                                                                                                                                                                                                                                                                                                                                                                                                                                                                                                                                                                                                                                                                                                                                                                                                                                                                                                                                                                                                                                                                                                                                                                                                                                                                                                                                                                                                                                                                                                                                                                                                                                                                                                |           |            |            |        |         |        |           |  |
|                                                                                                                                                                                                                                                                                                                                                                                                                                                                                                                                                                                                                                                                                                                                                                                                                                                                                                                                                                                                                                                                                                                                                                                                                                                                                                                                                                                                                                                                                                                                                                                                                                                                                                                                                                                                                                                                                                                                                                                                                                                                                                                                |           | Male (1)   | Male (2)   |        |         | Α      | В         |  |
|                                                                                                                                                                                                                                                                                                                                                                                                                                                                                                                                                                                                                                                                                                                                                                                                                                                                                                                                                                                                                                                                                                                                                                                                                                                                                                                                                                                                                                                                                                                                                                                                                                                                                                                                                                                                                                                                                                                                                                                                                                                                                                                                |           |            |            |        |         |        |           |  |
|                                                                                                                                                                                                                                                                                                                                                                                                                                                                                                                                                                                                                                                                                                                                                                                                                                                                                                                                                                                                                                                                                                                                                                                                                                                                                                                                                                                                                                                                                                                                                                                                                                                                                                                                                                                                                                                                                                                                                                                                                                                                                                                                | MS-M12    | 1/8NPT     | 1/8NPT     | B6574  |         | 2.125" | .625"     |  |
| 4                                                                                                                                                                                                                                                                                                                                                                                                                                                                                                                                                                                                                                                                                                                                                                                                                                                                                                                                                                                                                                                                                                                                                                                                                                                                                                                                                                                                                                                                                                                                                                                                                                                                                                                                                                                                                                                                                                                                                                                                                                                                                                                              |           |            |            |        |         |        |           |  |
|                                                                                                                                                                                                                                                                                                                                                                                                                                                                                                                                                                                                                                                                                                                                                                                                                                                                                                                                                                                                                                                                                                                                                                                                                                                                                                                                                                                                                                                                                                                                                                                                                                                                                                                                                                                                                                                                                                                                                                                                                                                                                                                                |           | Male (1)   | Female (2) |        |         | A      | В         |  |
|                                                                                                                                                                                                                                                                                                                                                                                                                                                                                                                                                                                                                                                                                                                                                                                                                                                                                                                                                                                                                                                                                                                                                                                                                                                                                                                                                                                                                                                                                                                                                                                                                                                                                                                                                                                                                                                                                                                                                                                                                                                                                                                                |           |            |            |        |         |        |           |  |
| A STATE AND A STATE OF THE PARTY OF THE PART | MS-F      | 1/8NPT     | 1/8NPT     | B6609  |         | 2.125" | .625"     |  |
|                                                                                                                                                                                                                                                                                                                                                                                                                                                                                                                                                                                                                                                                                                                                                                                                                                                                                                                                                                                                                                                                                                                                                                                                                                                                                                                                                                                                                                                                                                                                                                                                                                                                                                                                                                                                                                                                                                                                                                                                                                                                                                                                |           |            |            |        |         |        |           |  |
| Military Edition Co.                                                                                                                                                                                                                                                                                                                                                                                                                                                                                                                                                                                                                                                                                                                                                                                                                                                                                                                                                                                                                                                                                                                                                                                                                                                                                                                                                                                                                                                                                                                                                                                                                                                                                                                                                                                                                                                                                                                                                                                                                                                                                                           |           |            |            |        |         |        |           |  |
|                                                                                                                                                                                                                                                                                                                                                                                                                                                                                                                                                                                                                                                                                                                                                                                                                                                                                                                                                                                                                                                                                                                                                                                                                                                                                                                                                                                                                                                                                                                                                                                                                                                                                                                                                                                                                                                                                                                                                                                                                                                                                                                                |           |            |            |        |         | -      |           |  |
|                                                                                                                                                                                                                                                                                                                                                                                                                                                                                                                                                                                                                                                                                                                                                                                                                                                                                                                                                                                                                                                                                                                                                                                                                                                                                                                                                                                                                                                                                                                                                                                                                                                                                                                                                                                                                                                                                                                                                                                                                                                                                                                                |           |            |            |        |         |        |           |  |
|                                                                                                                                                                                                                                                                                                                                                                                                                                                                                                                                                                                                                                                                                                                                                                                                                                                                                                                                                                                                                                                                                                                                                                                                                                                                                                                                                                                                                                                                                                                                                                                                                                                                                                                                                                                                                                                                                                                                                                                                                                                                                                                                |           |            |            |        |         |        |           |  |

Note: To uncouple quick disconnect coupling, pull knurled sleeve in direction of arrow. To join quick disconnect coupling, push both ends together. An internal check valve prevents flow from line connected on left side, shown above.