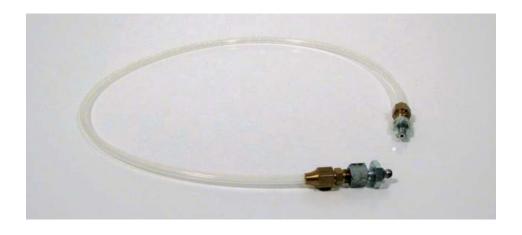

| 3-1/4" diameter (82.5mm)<br>7-1/8" height (181mm) | 704    |



#### LubeLine™ Refill Kit

#### Remote Grease Refill Kit

The great majority of plants have hard to reach lubrication sites. The LubeLine Refill Kit allows refilling from distances up to 10 feet, and will fit all grease units.

The LubeLine Refill Kit comes complete with all of the required fittings and 10 feet of high pressure tube. Remember, this product is specifically designed to refill a LubeSite unit, not replace it. LubeLine units should be prefilled prior to hook-up to the LubeSite unit. Be certain the LubeLine Refill Kit is free of all air bubbles.



| Description         | Hose              | Part #   |
|---------------------|-------------------|----------|
| LubeLine Refill Kit | 10' high pressure | LubeLine |



#### LubeSite Oil Feeders

#### Overview

To dependably fill the need for automatic oil lubrication, we offer a full line of LubeSite single-point oilers, which include:

- + Drip Oilers
- + Gravity Feed Oilers
- + Wick Oilers
- + Chain Oilers
- + SAVER Oilers
- + Constant Level Oiler

Our popular standard oiler offers the flexibility of a 4 oz or an 8 oz capacity reservoir set in a metal base. This base will withstand the punishment of extreme vibration or industry's worst environments. The SAVER line of economical oilers provide a low-cost alternative for those who require performance at a low price and don't need the security of a metal base.

These automatic oilers provide precise oil lubrication for machine tools, oil-lubricated bearings, gear boxes, motors, drives and chains. LubeS