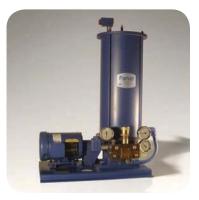

|                                |             | THREAD    | S / TUBE   |            | BDI F | BDI PART# |      | SIONS |         |  |  |
|--------------------------------|-------------|-----------|------------|------------|-------|-----------|------|-------|---------|--|--|
|                                | Male for Tu | be OD (1) | Male for T | ube OD (2) | Steel | Brass     | A    | В     | DRAWING |  |  |
|                                | Tube OD     | Thread    | Thread     | Tube OD    | Steel | DIASS     | ^    |       |         |  |  |
| Straight Tubing                | 5/32        | 5/16-24   | 5/16-24    | 5/32       | _     | B2306     | 1.0" | .375" | A       |  |  |
| Adapter Body                   |             |           |            |            |       |           |      |       | A       |  |  |
| C-unit din                     |             |           |            |            |       |           |      |       | 2 1     |  |  |
| II I III DIOGEO                |             |           |            |            |       |           |      |       |         |  |  |
| Used with B1095 & B1061/B8272. |             |           |            |            |       |           |      |       |         |  |  |
|                                |             |           |            |            |       |           |      |       |         |  |  |