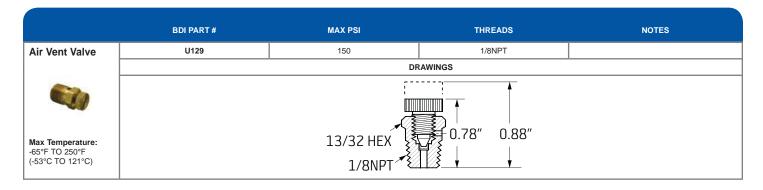

p, gaskets & screws) |
|                | 23915      | 41.5mm | 37.5mm     | 124mm   | ASSEMBLY USE ON SUREFIRE 3 PHASE(Includes fill cap)            |
|                | 27073      | 82.7mm | 46.5mm     | 126.5mm | ASSEMBLY USED ON LARGE SIZE RESERVOIRS                         |
|                |            |        |            |         |                                                                |
|                |            |        |            |         | DRAWINGS                                                       |
|                |            |        |            |         | A                                                              |
|                |            |        |            | C       | - B                                                            |





|                                                                             | BDI PART # | THR        | EADS       | DIMENSION "A" | MAX     | MATERIAL       |
|-----------------------------------------------------------------------------|------------|------------|------------|---------------|---------|----------------|
|                                                                             | BUIFARI#   | Female (1) | Female (2) | DIMENSION A   | PSI     | WATERIAL       |
| Ball Valves                                                                 | 35738      | 1/4NPTF    | 1/4NPTF    | 1.75"         | 600     | BRASS          |
|                                                                             | 35739      | 1/8NPTF    | 1/8NPTF    | 1.875"        | 1000    | BRASS