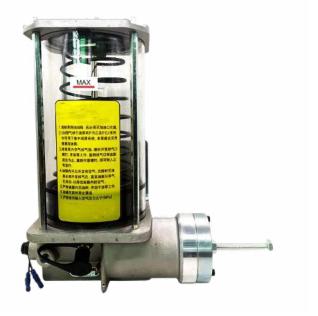

## **SM Grease Pump**

## **Application**

The lubricating oil is released during the forward stroke and all of the positive displacement injectors are actuated. With a check valve, this also prevents pressure from building up on the return stroke.

## **Parameter**

| Reservoir               | 2L           |
|-------------------------|--------------|
| Dsicharge               | 8cc/stroke   |
| Pressure ratio          | 18:1         |
| Pressure                | 4MPa-15Mpa   |
| Maximum stroke per min. | 8 stroke/min |
| Lubricant               | #000-NIGL #2 |
| Level switch            | option       |
| Lubrication System      | Injector     |