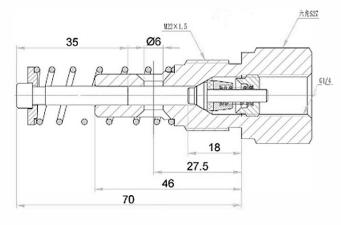

**K6** 

| Туре | Piston OD (mm) | Thread (male) | Thread (female) | Output ml/cyc |
|------|----------------|---------------|-----------------|---------------|
| K5   | 5              | M22 X 1.5     | 1/4 BSPP        | 0.1           |
| K6   | 6              | M22 X 1.5     | 1/4 BSPP        | 0.14          |
| K7   | 7              | M22 X 1.5     | 1/4 BSPP        | 0.19          |
| K8   | 8              | M22 X 1.5     | 1/4 BSPP        | 0.25          |

| Туре | Piston OD (mm) | Thread (male) | Thread (female) | Output ml/cyc |
|------|----------------|---------------|-----------------|---------------|
| U1   | 6              | M20*1.5       | 1/4 BSPP        | 0.14          |