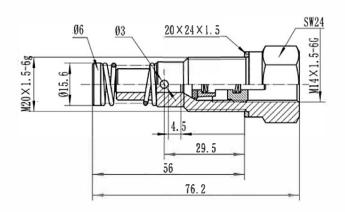

| Туре | Piston OD (mm) | Thread (male) | Thread (female) | Output ml/cyc |
|------|----------------|---------------|-----------------|---------------|
| U1   | 6              | M20*1.5       | 1/4 BSPP        | 0.14          |